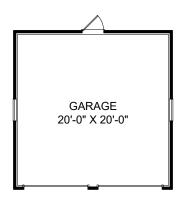

## Oldfield

## Stono

Selected options:

Elevation F

Study

Bath 3

Left Window

Right Window