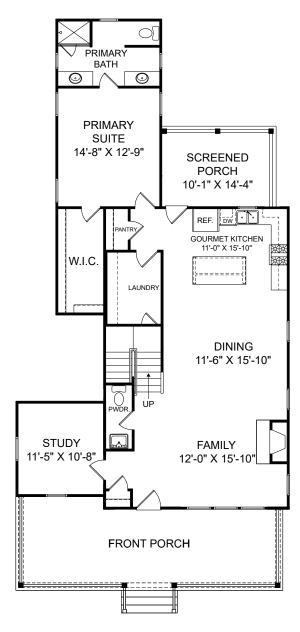

## Oldfield

## Stono

Selected options:

Elevation F

Study

Bath 3

Left Window

Right Window