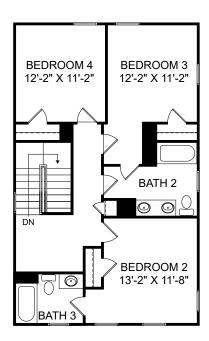

## Oldfield

## Stono

Selected options:

Elevation F

Study

Bath 3

Left Window

Right Window