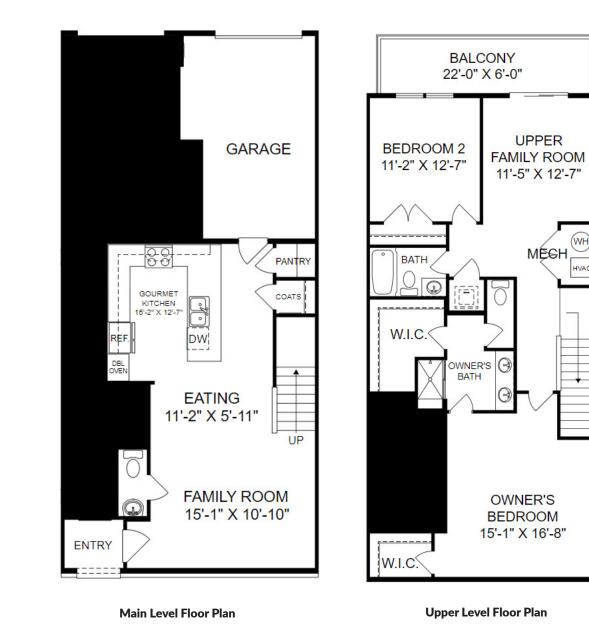

## **SMart SELECTED HOMES** Designed with **you** in mind

**THE TESSA** Homesite 69

44527 Wolfhound Square Ashburn, VA 20147

- 2 Bedrooms, 2.5 Baths
- 1,573 Square Feet
- Gourmet Kitchen
- Balcony

Prices, features and incentives are subject to change without notice. Photos used are for illustrative purposes only. Square footage is an approximation. Square footage is calculated to the outside of the framed walls or to the face of the brick on brick exteriors. It includes all conditioned spaces, except spaces under 5' in height. Site plan and home renderings are artist's concept only and elevation illustrations may include optional features. Actual product and specifications may vary in dimension or detail from these drawings and are subject to change without notice. It is recommended that the architectural blueprints be reviewed for clarification of features. Lot sizes, features and home sites are approximate and subject to change without notice. This brochure is for illustrative purposes only and is not part of a legal contract. Certain restrictions may apply. See a Neighborhood Sales Manager for details. ©Stanley Martin Homes,LLC | 03/2022 | A-9669