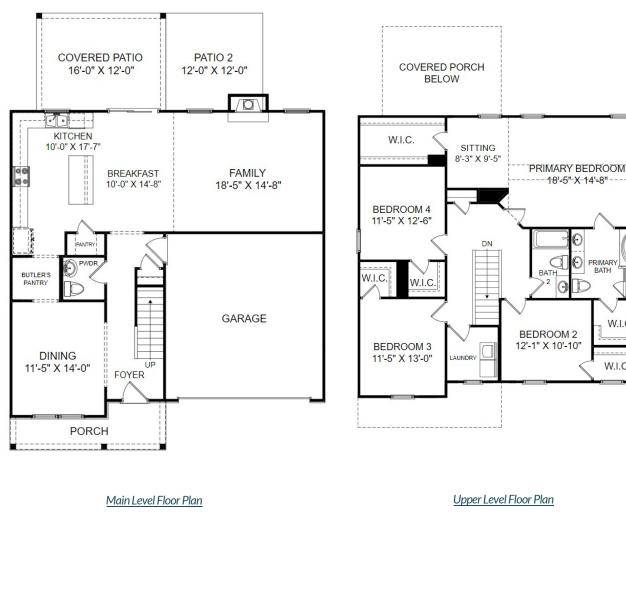

## **THE PINEWOOD**

Homesite 101 | Elevation E 684 Honeydrew Drive, West Columbia, SC 29170

- 4 bedrooms, 2 full bathrooms, 1 half bathroom
- 2,447 square feet
- Covered patio
- Fireplace in family room
- Vaulted ceiling in primary bedroom

Q Ð PRIMARY

G

BATH

W.I.C.

W.I.C.