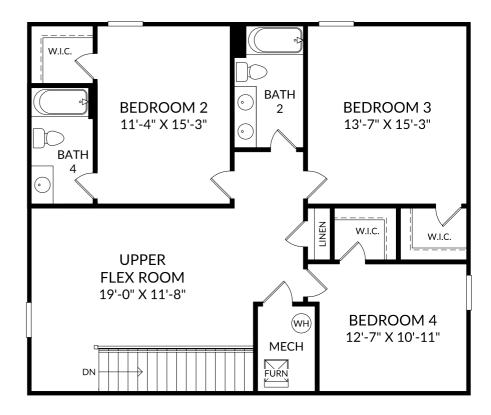

#### The Jefferson

Upper Level

4 Beds

3 Full Baths | 1 Half Bath

2 Car Garage

### **Selected Options:**

Bath 4 2nd Sink at Bath 2 Open Rail

The floor plans shown are for general illustration purposes only. All dimensions are approximate. Actual product and specifications (including windows, doors and room layout) may vary in dimension or detail from the illustration shown, may vary with each different elevation available for a particular floor plan, and are subject to change without notice. Optional features shown may not be available in all communities or for all homesites. Certain optional features must be purchased together or must be purchased for a particular homesite. See the actual architectural plans for clarification of dimensions and optional features for each home, elevation and homesite. Revision: 6/27/2024