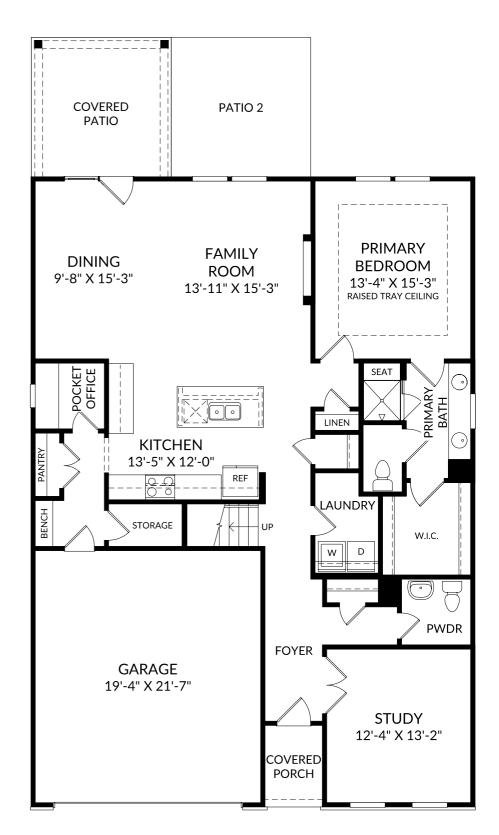

#### The Jefferson

Main Level

4 Beds

3 Full Baths | 1 Half Bath

2 Car Garage

### **Selected Options:**

Study
Primary Bath Shower with Seat
Fireplace
Raised Tray Ceiling at Primary Bedroom
Covered Patio
Atrium Door at Dining
Elevation G
Bench with Cubbies
Desk at Pocket Office
Patio 2

The floor plans shown are for general illustration purposes only. All dimensions are approximate. Actual product and specifications (including windows, doors and room layout) may vary in dimension or detail from the illustration shown, may vary with each different elevation available for a particular floor plan, and are subject to change without notice. Optional features shown may not be available in all communities or for all homesites. Certain optional features must be purchased together or must be purchased for a particular homesite. See the actual architectural plans for clarification of dimensions and optional features for each home, elevation and homesite. Revision: 6/27/2024