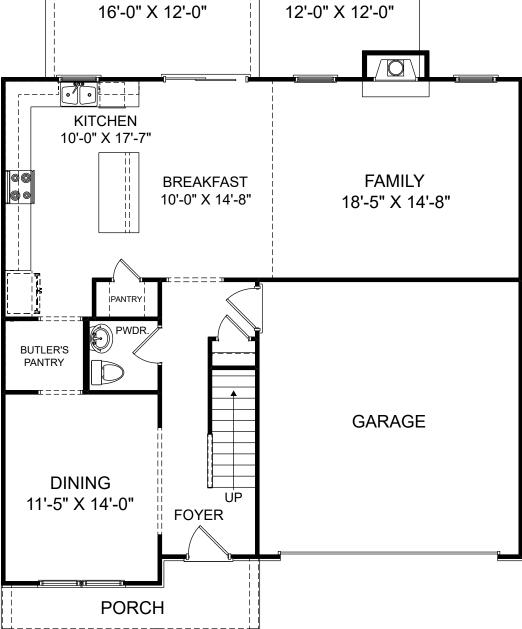

Pinewood

\_\_\_\_\_ **COVERED PORCH** PATIO 2 16'-0" X 12'-0" 12'-0" X 12'-0" ° ° 0 **KITCHEN** 10'-0" X 17'-7" 0 FAMILY П BREAKFAST 6 10'-0" X 14'-8" 18'-5" X 14'-8" ïi Ш \_ \_ = = IPANTRY PWDR **BUTLER'S** PANTRY GARAGE

Renderings are artist's concept only and elevation illustrations may include optional features. It is recommended that the architectural blueprints be reviewed for clarification of features. Window sizes, window locations and room sizes vary per elevation and all dimensions are approximate. In our continued effort of design enhancement, actual product and specifications may vary in dimension or detail from these drawings and are subject to change without notice. Standard features and available options vary by community and some features may not be available on all homesites. Please consult our Sales Manager for more detailed specifications. ©2017 Stanley Martin Homes

Selected options: Covered Porch Patio 2 Fireplace at Family Open Rail Stairs Elevations B, E, & H Vaulted Ceiling at Primary Bedroom Alternate Primary Bath Open Rail Stairs Elevation E

Renderings are artist's concept only and elevation illustrations may include optional features. It is recommended that the architectural blueprints be reviewed for clarification of features. Window sizes, window locations and room sizes vary per elevation and all dimensions are approximate. In our continued effort of design enhancement, actual product and specifications may vary in dimension or detail from these drawings and are subject to change without notice. Standard features and available options vary by community and some features may not be available on all homesites. Please consult our Sales Manager for more detailed specifications. ©2017 Stanley Martin Homes