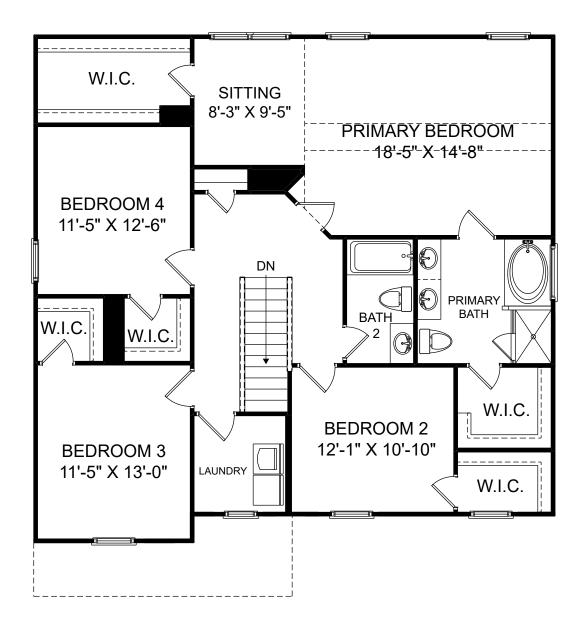

Renderings are artist's concept only and elevation illustrations may include optional features. It is recommended that the architectural blueprints be reviewed for clarification of features. Window sizes, window locations and room sizes vary per elevation and all dimensions are approximate. In our continued effort of design enhancement, actual product and specifications may vary in dimension or detail from these drawings and are subject to change without notice. Standard features and available options vary by community and some features may not be available on all homesites. Please consult our Sales Manager for more detailed specifications. ©2017 Stanley Martin Homes

Selected options: Covered Porch Patio 2 Fireplace at Family Open Rail Stairs Elevations B, E, & H Vaulted Ceiling at Primary Bedroom Alternate Primary Bath Open Rail Stairs Elevation E

Renderings are artist's concept only and elevation illustrations may include optional features. It is recommended that the architectural blueprints be reviewed for clarification of features. Window sizes, window locations and room sizes vary per elevation and all dimensions are approximate. In our continued effort of design enhancement, actual product and specifications may vary in dimension or detail from these drawings and are subject to change without notice. Standard features and available options vary by community and some features may not be available on all homesites. Please consult our Sales Manager for more detailed specifications. ©2017 Stanley Martin Homes