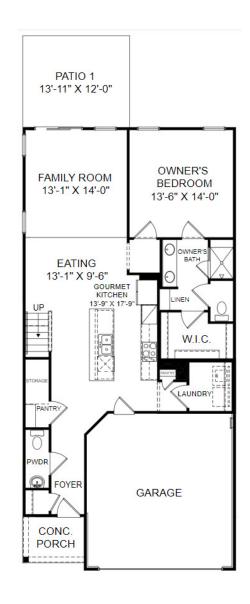

## THE BECK

Homesite 10

TBD Crabapple Lane
Zion Crossroads, VA 22942

- 3 Bedrooms, 2.5 Baths
- 1,877 Square Feet
- End unit
- Gourmet Kitchen
- Patio

Main Level Floor Plan

**Upper Level Floor Plan** 

Prices, features and incentives are subject to change without notice. Photos used are for illustrative purposes only. Square footage is an approximation. Square footage is calculated to the outside of the framed walls or to the face of the brick on brick exteriors. It includes all conditioned spaces, except spaces under 5' in height. Site plan and home renderings are artist's concept only and elevation illustrations may include optional features. Actual product and specifications may vary in dimension or detail from these drawings and are subject to change without notice. It is recommended that the architectural blueprints be reviewed for clarification of features. Lot sizes, features and home sites are approximate and subject to change without notice. This brochure is for illustrative purposes only and is not part of a legal contract. Certain restrictions may apply. See a Neighborhood Sales Manager for details. ©Stanley Martin Homes, LLC | 03/2022 | A-9669