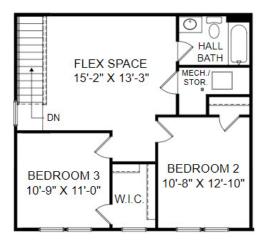

## THE BECK

Homesite 10

TBD Crabapple Lane
Zion Crossroads, VA 22942

- 3 Bedrooms, 2.5 Baths
- 1,877 Square Feet
- End unit
- Gourmet Kitchen
- Patio

Main Level Floor Plan

**Upper Level Floor Plan** 

Prices, features and incentives are subject to change without notice. Photos used are for illustrative purposes only. Square footage is an approximation. Square footage is calculated to the outside of the framed walls or to the face of the brick on brick exteriors. It includes all conditioned spaces, except spaces under 5' in height. Site plan and home renderings are artist's concept only and elevation illustrations may include optional features. Actual product and specifications may vary in dimension or detail from these drawings and are subject to change without notice. It is recommended that the architectural blueprints be reviewed for clarification of features. Lot sizes, features and home sites are approximate and subject to change without notice. This brochure is for illustrative purposes only and is not part of a legal contract. Certain restrictions may apply. See a Neighborhood Sales Manager for details. ©Stanley Martin Homes, LLC | 03/2022 | A-9669