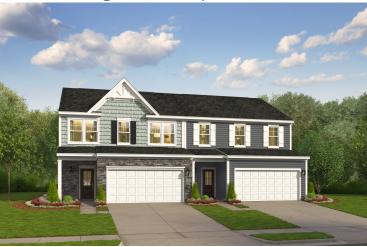

## THE BECK

Homesite 10

TBD Crabapple Lane
Zion Crossroads, VA 22942

- 3 Bedrooms, 2.5 Baths
- 1,877 Square Feet
- End unit
- Gourmet Kitchen
- Patio

Main Level Floor Plan

**Upper Level Floor Plan** 

Prices, features and incentives are subject to change without notice. Photos used are for illustrative purposes only. Square footage is an approximation. Square footage is calculated to the outside of the framed walls or to the face of the brick on brick exteriors. It includes all conditioned spaces, except spaces under 5' in height. Site plan and home renderings are artist's concept only and elevation illustrations may include optional features. Actual product and specifications may vary in dimension or detail from these drawings and are subject to change without notice. It is recommended that the architectural blueprints be reviewed for clarification of features. Lot sizes, features and home sites are approximate and subject to change without notice. This brochure is for illustrative purposes only and is not part of a legal contract. Certain restrictions may apply. See a Neighborhood Sales Manager for details. ©Stanley Martin Homes, LLC | 03/2022 | A-9669