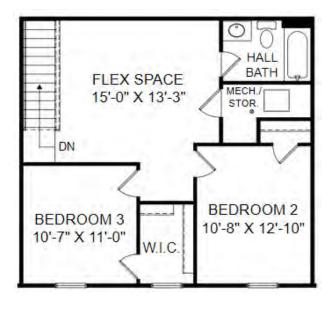

## THE BECK Homesite 12

115 Crabapple Lane Zion Crossroads, VA 22942

- 3 Bedrooms, 2.5 Baths
- 1,877 Square Feet
- End Unit
- Morning Room
- Gourmet Kitchen

**Upper Level Floor Plan** 

Prices, features and incentives are subject to change without notice. Photos used are for illustrative purposes only. Square footage is an approximation. Square footage is calculated to the outside of the framed walls or to the face of the brick on brick exteriors. It includes all conditioned spaces, except spaces under 5' in height. Site plan and home renderings are artist's concept only and elevation illustrations may include optional features. Actual product and specifications may vary in dimension or detail from these drawings and are subject to change without notice. It is recommended that the architectural blueprints be reviewed for clarification of features. Lot sizes, features and home sites are approximate and subject to change without notice. This brochure is for illustrative purposes only and is not part of a legal contract. Certain restrictions may apply. See a Neighborhood Sales Manager for details. ©Stanley Martin Homes, LLC | 03/2022 | A-9669