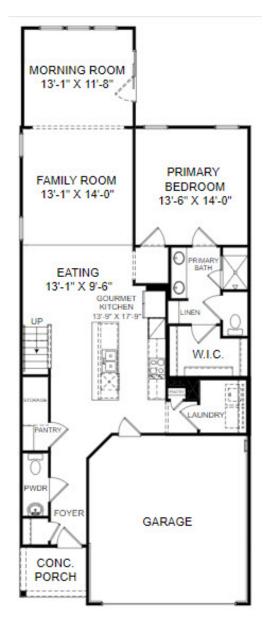

## THE BECK Homesite 12

115 Crabapple Lane Zion Crossroads, VA 22942

- 3 Bedrooms, 2.5 Baths
- 1,877 Square Feet
- End Unit
- Morning Room
- Gourmet Kitchen

**Upper Level Floor Plan** 

Prices, features and incentives are subject to change without notice. Photos used are for illustrative purposes only. Square footage is an approximation. Square footage is calculated to the outside of the framed walls or to the face of the brick on brick exteriors. It includes all conditioned spaces, except spaces under 5' in height. Site plan and home renderings are artist's concept only and elevation illustrations may include optional features. Actual product and specifications may vary in dimension or detail from these drawings and are subject to change without notice. It is recommended that the architectural blueprints be reviewed for clarification of features. Lot sizes, features and home sites are approximate and subject to change without notice. This brochure is for illustrative purposes only and is not part of a legal contract. Certain restrictions may apply. See a Neighborhood Sales Manager for details. ©Stanley Martin Homes, LLC | 03/2022 | A-9669