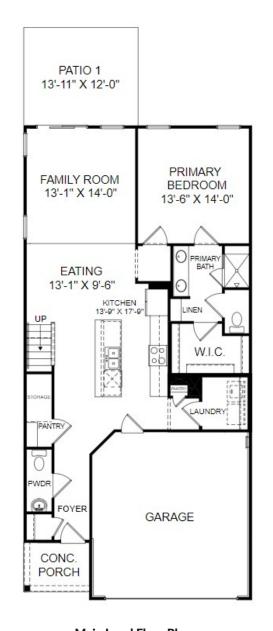

## THE BECK Homesite 13

129 Crabapple Lane Zion Crossroads, VA 22942

- 3 Bedrooms, 2.5 Baths
- 2,045 Square Feet
- End Unit Home
- Patio

**Upper Level Floor Plan** 

Prices, features and incentives are subject to change without notice. Photos used are for illustrative purposes only. Square footage is an approximation. Square footage is calculated to the outside of the framed walls or to the face of the brick on brick exteriors. It includes all conditioned spaces, except spaces under 5' in height. Site plan and home renderings are artist's concept only and elevation illustrations may include optional features. Actual product and specifications may vary in dimension or detail from these drawings and are subject to change without notice. It is recommended that the architectural blueprints be reviewed for clarification of features. Lot sizes, features and home sites are approximate and subject to change without notice. This brochure is for illustrative purposes only and is not part of a legal contract. Certain restrictions may apply. See a Neighborhood Sales Manager for details. ©Stanley Martin Homes,LLC | 03/2023 | A-9669