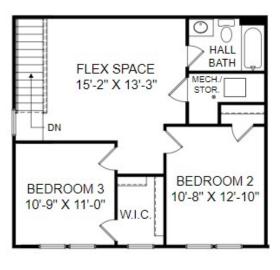

## THE BECK Homesite 13

129 Crabapple Lane Zion Crossroads, VA 22942

- 3 Bedrooms, 2.5 Baths
- 2,045 Square Feet
- End Unit Home
- Patio

**Upper Level Floor Plan** 

Prices, features and incentives are subject to change without notice. Photos used are for illustrative purposes only. Square footage is an approximation. Square footage is calculated to the outside of the framed walls or to the face of the brick on brick exteriors. It includes all conditioned spaces, except spaces under 5' in height. Site plan and home renderings are artist's concept only and elevation illustrations may include optional features. Actual product and specifications may vary in dimension or detail from these drawings and are subject to change without notice. It is recommended that the architectural blueprints be reviewed for clarification of features. Lot sizes, features and home sites are approximate and subject to change without notice. This brochure is for illustrative purposes only and is not part of a legal contract. Certain restrictions may apply. See a Neighborhood Sales Manager for details. ©Stanley Martin Homes,LLC | 03/2023 | A-9669