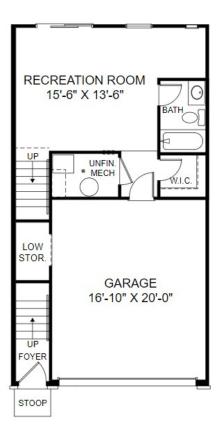

## Homesite 63 | Elevation G

35879 Stella Blue Drive, Hyattsville, MD 20782

- 3 bedrooms, 3.5 bathrooms
- Deck off great room
- Lower level full bath
- Gourmet kitchen
- Oak stairs

**Lower Level Floor Plan** 