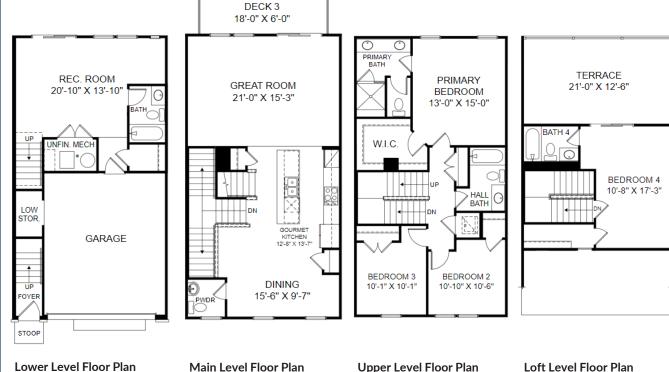

## THE LOUISA

**Homesite 71 | Elevation G** 

3561 Stella Blue Drive, Hyattsville, MD 20782

- 4 bedrooms, 4.5 bathrooms
- Gourmet kitchen
- Fourth level bed, full bath, and terrace
- Full bath on lower level
- Deck off main level
- Upgraded design package