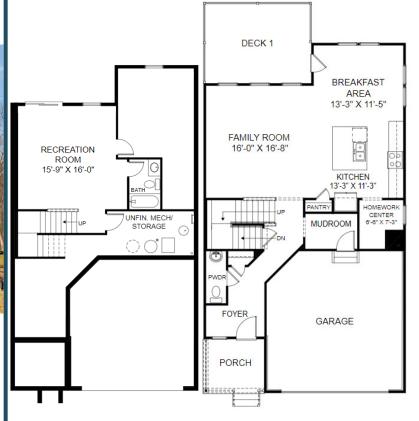

## THE SHEFFIELD

Homesite 68 2855 Rambling Brook Lane Crozet, VA 22932

- 3 bedrooms, 3.5 baths
- 2,554 square feet
- Extended Kitchen Island
- Rear Deck

**Lower Level Floor Plan** 

Main Level Floor Plan

**Upper Level Floor Plan** 