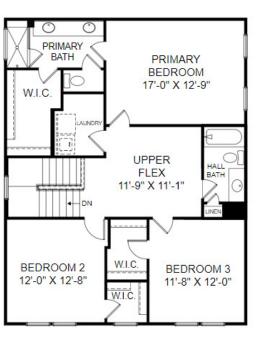

## THE SHEFFIELD

Homesite 68 2855 Rambling Brook Lane Crozet, VA 22932

- 3 bedrooms, 3.5 baths
- 2,554 square feet
- Extended Kitchen Island
- Rear Deck

**Lower Level Floor Plan** 

Main Level Floor Plan

**Upper Level Floor Plan** 