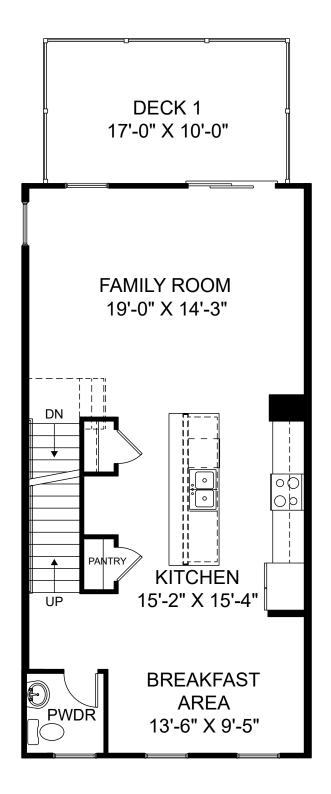

Lucas

Renderings are artist's concept only and elevation illustrations may include optional features. It is recommended that the architectural blueprints be reviewed for clarification of features. Window sizes, window locations and room sizes vary per elevation and all dimensions are approximate. In our continued effort of design enhancement, actual product and specifications may vary in dimension or detail from these drawings and are subject to change without notice. Standard features and available options vary by community and some features may not be available on all homesites. Please consult our Sales Manager for more detailed specifications. ©2017 Stanley Martin Homes