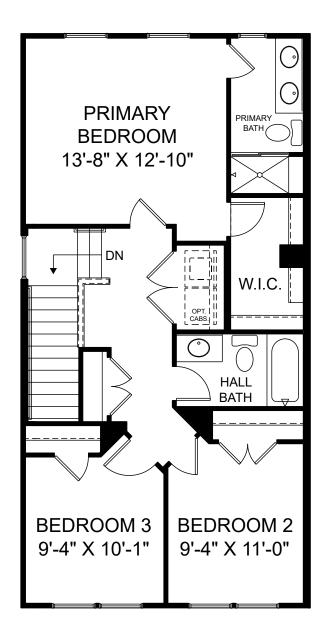

囼

£.

Renderings are artist's concept only and elevation illustrations may include optional features. It is recommended that the architectural blueprints be reviewed for clarification of features. Window sizes, window locations and room sizes vary per elevation and all dimensions are approximate. In our continued effort of design enhancement, actual product and specifications may vary in dimension or detail from these drawings and are subject to change without notice. Standard features and available options vary by community and some features may not be available on all homesites. Please consult our Sales Manager for more detailed specifications. ©2017 Stanley Martin Homes Upper Level www.StanleyMartin.com