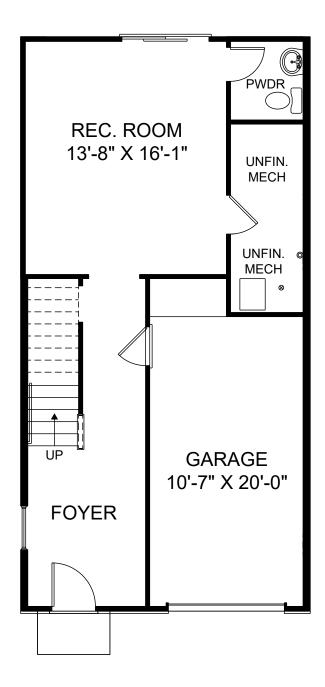

Renderings are artist's concept only and elevation illustrations may include optional features. It is recommended that the architectural blueprints be reviewed for clarification of features. Window sizes, window locations and room sizes vary per elevation and all dimensions are approximate. In our continued effort of design enhancement, actual product and specifications may vary in dimension or detail from these drawings and are subject to change without notice. Standard features and available options vary by community and some features may not be available on all homesites. Please consult our Sales Manager for more detailed specifications. ©2017 Stanley Martin Homes Lower Level www.StanleyMartin.com