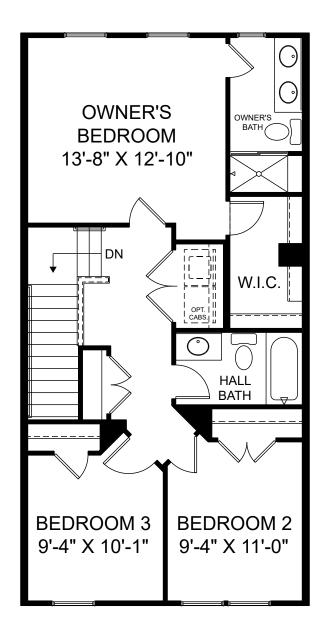

Renderings are artist's concept only and elevation illustrations may include optional features. It is recommended that the architectural blueprints be reviewed for clarification of features. Window sizes, window locations and room sizes vary per elevation and all dimensions are approximate. In our continued effort of design enhancement, actual product and specifications may vary in dimension or detail from these drawings and are subject to change without notice. Standard features and available options vary by community and some features may not be available on all homesites. Please consult our Sales Manager for more detailed specifications. ©2017 Stanley Martin Homes Upper Level www.StanleyMartin.com