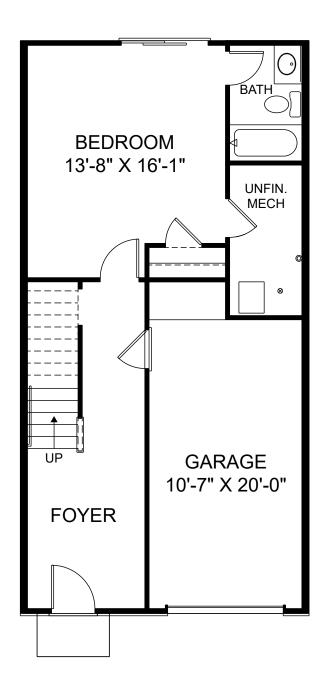

Renderings are artist's concept only and elevation illustrations may include optional features. It is recommended that the architectural blueprints be reviewed for clarification of features. Window sizes, window locations and room sizes vary per elevation and all dimensions are approximate. In our continued effort of design enhancement, actual product and specifications may vary in dimension or detail from these drawings and are subject to change without notice. Standard features and available options vary by community and some features may not be available on all homesites. Please consult our Sales Manager for more detailed specifications. ©2017 Stanley Martin Homes Lower Level www.StanleyMartin.com