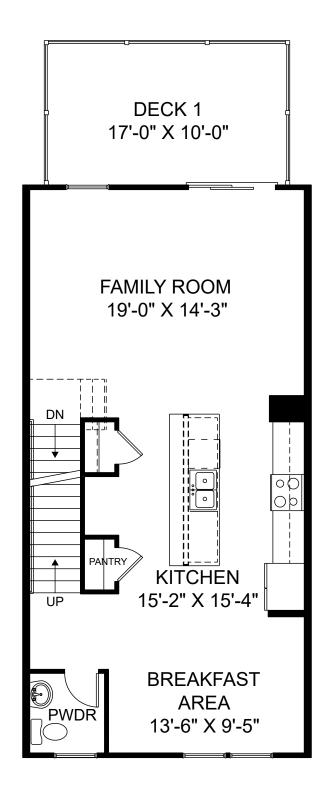

Lucas

Renderings are artist's concept only and elevation illustrations may include optional features. It is recommended that the architectural blueprints be reviewed for clarification of features. Window sizes, window locations and room sizes vary per elevation and all dimensions are approximate. In our continued effort of design enhancement, actual product and specifications may vary in dimension or detail from these drawings and are subject to change without notice. Standard features and available options vary by community and some features may not be available on all homesites. Please consult our Sales Manager for more detailed specifications. ©2017 Stanley Martin Homes