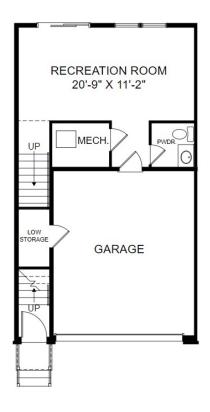

## THE BRADFORD

Homesite 33 | Elevation B 23450 Sugar Pine Lane California, MD 20619

- 3 bedrooms, 2 full, 2 half bathrooms
- 2,190 square feet
- Gourmet kitchen
- Deck off main level
- Lower level powder room

**Entry Level Floor Plan** 

Main Level Floor Plan

**Upper Level Floor Plan** 

Prices, features and incentives are subject to change without notice. Photos used are for illustrative purposes only. Square footage is an approximation. Square footage is calculated to the outside of the framed walls or to the face of the brick on brick exteriors. It includes all conditioned spaces, except spaces under 5' in height. Site plan and home renderings are artist's concept only and elevation illustrations may include optional features. Actual product and specifications may vary in dimension or detail from these drawings and are subject to change without notice. It is recommended that the architectural blueprints be reviewed for clarification of features. Lot sizes, features and home sites are approximate and subject to change without notice. This brochure is for illustrative purposes only and is not part of a legal contract. Certain restrictions may apply. See a Neighborhood Sales Manager for details. ©Stanley Martin Homes,LLC | MHBR #3588 | 04/2022 | A-9669