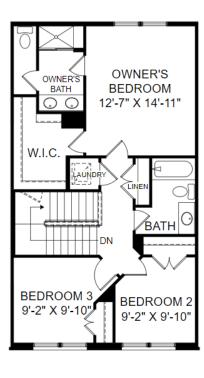

## THE BRADFORD

Homesite 33 | Elevation B 23450 Sugar Pine Lane California, MD 20619

- 3 bedrooms, 2 full, 2 half bathrooms
- 2,190 square feet
- Gourmet kitchen
- Deck off main level
- Lower level powder room

**Entry Level Floor Plan** 

Main Level Floor Plan

**Upper Level Floor Plan** 

Prices, features and incentives are subject to change without notice. Photos used are for illustrative purposes only. Square footage is an approximation. Square footage is calculated to the outside of the framed walls or to the face of the brick on brick exteriors. It includes all conditioned spaces, except spaces under 5' in height. Site plan and home renderings are artist's concept only and elevation illustrations may include optional features. Actual product and specifications may vary in dimension or detail from these drawings and are subject to change without notice. It is recommended that the architectural blueprints be reviewed for clarification of features. Lot sizes, features and home sites are approximate and subject to change without notice. This brochure is for illustrative purposes only and is not part of a legal contract. Certain restrictions may apply. See a Neighborhood Sales Manager for details. ©Stanley Martin Homes,LLC | MHBR #3588 | 04/2022 | A-9669