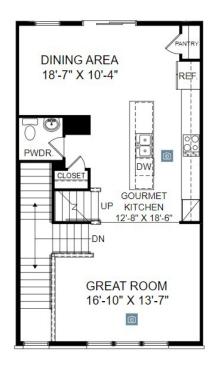

## THE BRADFORD

Homesite 33 | Elevation B 23450 Sugar Pine Lane California, MD 20619

- 3 bedrooms, 2 full, 2 half bathrooms
- 2,190 square feet
- Gourmet kitchen
- Deck off main level
- Lower level powder room

**Entry Level Floor Plan** 

Main Level Floor Plan

**Upper Level Floor Plan** 

Prices, features and incentives are subject to change without notice. Photos used are for illustrative purposes only. Square footage is an approximation. Square footage is calculated to the outside of the framed walls or to the face of the brick on brick exteriors. It includes all conditioned spaces, except spaces under 5' in height. Site plan and home renderings are artist's concept only and elevation illustrations may include optional features. Actual product and specifications may vary in dimension or detail from these drawings and are subject to change without notice. It is recommended that the architectural blueprints be reviewed for clarification of features. Lot sizes, features and home sites are approximate and subject to change without notice. This brochure is for illustrative purposes only and is not part of a legal contract. Certain restrictions may apply. See a Neighborhood Sales Manager for details. ©Stanley Martin Homes,LLC | MHBR #3588 | 04/2022 | A-9669