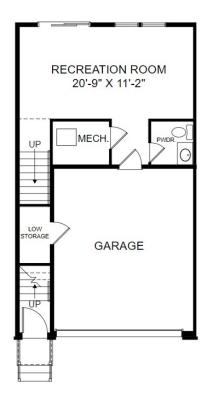

## THE BRADFORD

Homesite 51 | Elevation C 23340 Sugar Pine Lane California, MD 20619

- 3 bedrooms, 2 full, 2 half bathrooms
- End unit
- Gourmet kitchen
- Lower level powder room
- Oak stairs

**Entry Level Floor Plan** 