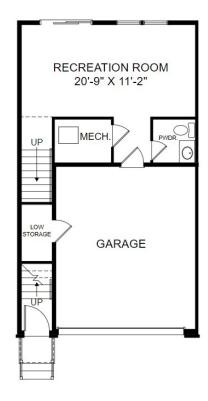

## THE BRADFORD

Homesite 57 | Elevation A 23316 Sugar Pine Lane California, MD 20619

- 3 bedrooms, 2 full, 2 half bathrooms
- End unit
- Gourmet kitchen
- Lower level powder room
- Oak stairs

**Entry Level Floor Plan** 