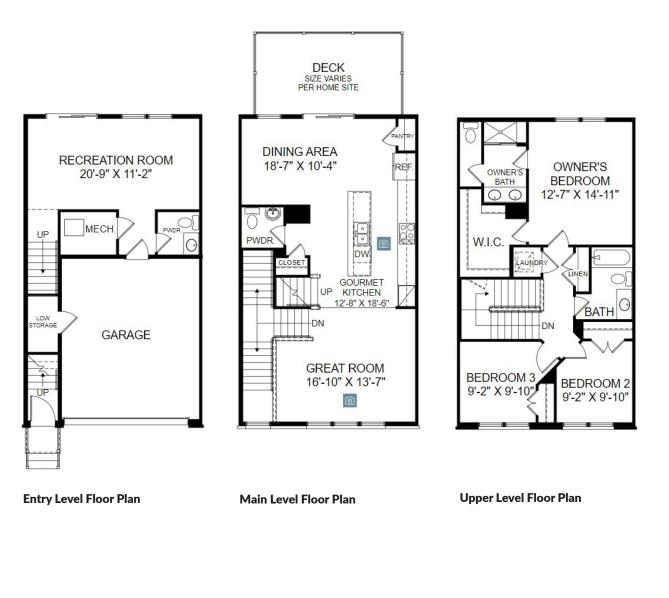

## Homesite 61 | Elevation B 23296 Sugar Pine Lane *California, MD 20619*

- 3 bedrooms, 2 full, 2 half bathrooms
- 2,090 square feet
- Gourmet kitchen
- Deck off the dining area
- Finished powder room on entry level