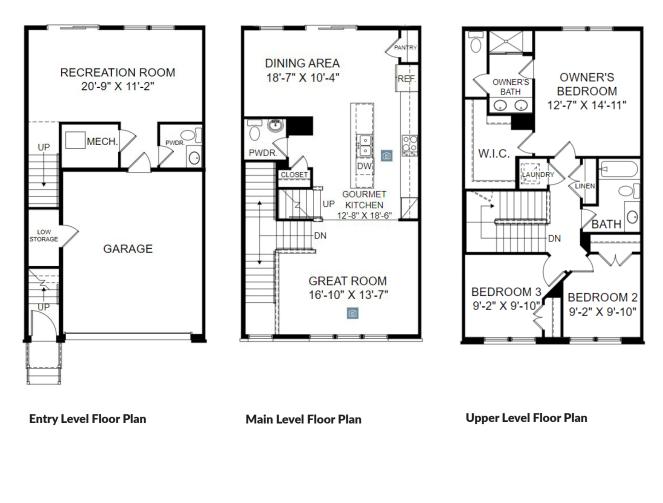

## Homesite 63 | Elevation A 23295 Sugar Pine Lane California, MD 20619

- 3 bedrooms, 2 full, 2 half bathrooms
- End unit
- Gourmet kitchen
- Lower level powder room
- Oak stairs

Prices, features and incentives are subject to change without notice. Photos used are for illustrative purposes only. Square footage is an approximation. Square footage is calculated to the outside of the framed walls or to the face of the brick on brick exteriors. It includes all conditioned spaces, except spaces under 5' in height. Site plan and home renderings are artist's concept only and elevation illustrations may include optional features. Actual product and specifications may vary in dimension or detail from these drawings and are subject to change without notice. It is recommended that the architectural blueprints be reviewed for clarification of features. Lot sizes, features and home sites are approximate and subject to change without notice. This brochure is for illustrative purposes only and is not part of a legal contract. Certain restrictions may apply. See a Neighborhood Sales Manager for details. ©Stanley Martin Homes,LLC | MHBR #3588 | 04/2022 | A-9669