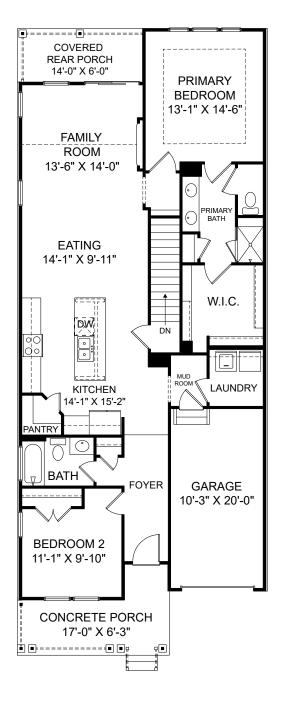

## Landry

Renderings are artist's concept only and elevation illustrations may include optional features. It is recommended that the architectural blueprints be reviewed for clarification of features. Window sizes, window locations and room sizes vary per elevation and all dimensions are approximate. In our continued effort of design enhancement, actual product and specifications may vary in dimension or detail from these drawings and are subject to change without notice. Standard features and available options vary by community and some features may not be available on all homesites. Please consult our Sales Manager for more detailed specifications. ©2017 Stanley Martin Homes