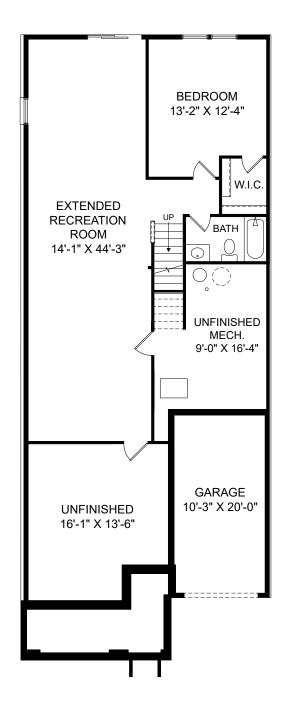

Renderings are artist's concept only and elevation illustrations may include optional features. It is recommended that the architectural blueprints be reviewed for clarification of features. Window sizes, window locations and room sizes vary per elevation and all dimensions are approximate. In our continued effort of design enhancement, actual product and specifications may vary in dimension or detail from these drawings and are subject to change without notice. Standard features and available options vary by community and some features may not be available on all homesites. Please consult our Sales Manager for more detailed specifications. ©2017 Stanley Martin Homes Lower Level www.StanleyMartin.com