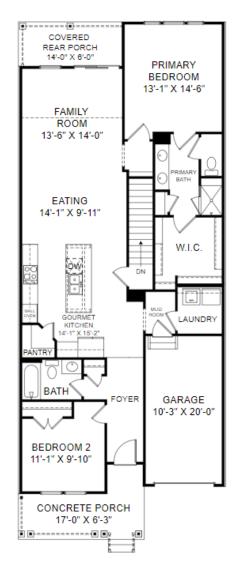

## THE LANDRY

Homesite AO-42 | Elevation C 13303 Petrel Street Clarksburg, MD 20871

- 3 bedrooms, 3 bathrooms
- 2,190 square feet
- Gourmet kitchen
- Second bedroom and full bath on main level
- Lower level rec room, bed, and full bath

Main Level Floor Plan

Prices, features and incentives are subject to change without notice. Photos used are for illustrative purposes only. Square footage is an approximation. Square footage is calculated to the outside of the framed walls or to the face of the brick on brick exteriors. It includes all conditioned spaces, except spaces under 5' in height. Site plan and home renderings are artist's concept only and elevation illustrations may include optional features. Actual product and specifications may vary in dimension or detail from these drawings and are subject to change without notice. It is recommended that the architectural blueprints be reviewed for clarification of features. Lot sizes, features and home sites are approximate and subject to change without notice. This brochure is for illustrative purposes only and is not part of a legal contract. Certain restrictions may apply. See a Neighborhood Sales Manager for details. ©Stanley Martin Homes, LLC | MHBR #3588 | 04/2022 | A-9669