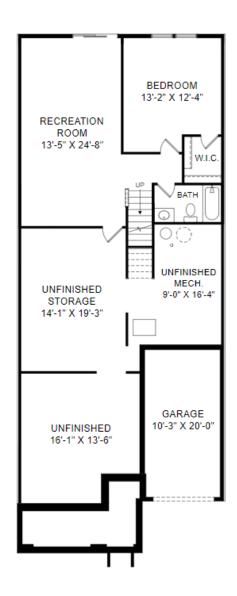

## THE LANDRY

Homesite AO-42 | Elevation C 13303 Petrel Street Clarksburg, MD 20871

- 3 bedrooms, 3 bathrooms
- 2,190 square feet
- Gourmet kitchen
- Second bedroom and full bath on main level
- Lower level rec room, bed, and full bath