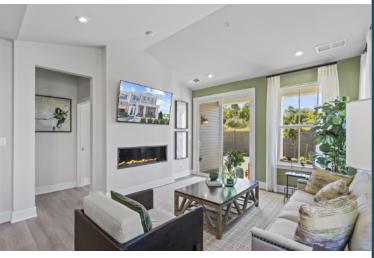

## THE AVENLEE

Homesite AS-14 | Elevation E 22128 Plover Street Clarksburg, MD 20871

- 3 bedrooms, 2.5 bathrooms
- Electric fireplace in family room
- Gourmet kitchen
- Boxed tray ceiling in primary suite
- Cubbies with bench in mud room
- Wet bar on upper level