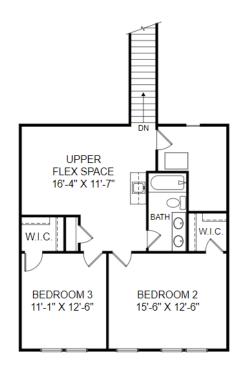

## THE AVENLEE

Homesite AS-14 | Elevation E 22128 Plover Street Clarksburg, MD 20871

- 3 bedrooms, 2.5 bathrooms
- Electric fireplace in family room
- Gourmet kitchen
- Boxed tray ceiling in primary suite
- Cubbies with bench in mud room
- Wet bar on upper level

Main Level Floor Plan

**Upper Level Floor Plan** 

Prices, features and incentives are subject to change without notice. Photos used are for illustrative purposes only. Square footage is an approximation. Square footage is calculated to the outside of the framed walls or to the face of the brick on brick exteriors. It includes all conditioned spaces, except spaces under 5' in height. Site plan and home renderings are artist's concept only and elevation illustrations may include optional features. Actual product and specifications may vary in dimension or detail from these drawings and are subject to change without notice. It is recommended that the architectural blueprints be reviewed for clarification of features. Lot sizes, features and home sites are approximate and subject to change without notice. This brochure is for illustrative purposes only and is not part of a legal contract. Certain restrictions may apply. See a Neighborhood Sales Manager for details. ©Stanley Martin Homes, LLC | MHBR #3588 | 04/2022 | A-9669