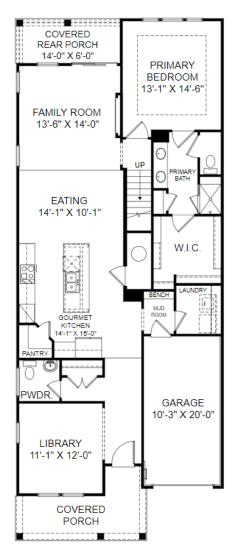

## THE AVENLEE

Homesite AS-14 | Elevation E 22128 Plover Street Clarksburg, MD 20871

- 3 bedrooms, 2.5 bathrooms
- Electric fireplace in family room
- Gourmet kitchen
- Boxed tray ceiling in primary suite
- Cubbies with bench in mud room
- Wet bar on upper level

Main Level Floor Plan

**Upper Level Floor Plan** 

Prices, features and incentives are subject to change without notice. Photos used are for illustrative purposes only. Square footage is an approximation. Square footage is calculated to the outside of the framed walls or to the face of the brick on brick exteriors. It includes all conditioned spaces, except spaces under 5' in height. Site plan and home renderings are artist's concept only and elevation illustrations may include optional features. Actual product and specifications may vary in dimension or detail from these drawings and are subject to change without notice. It is recommended that the architectural blueprints be reviewed for clarification of features. Lot sizes, features and home sites are approximate and subject to change without notice. This brochure is for illustrative purposes only and is not part of a legal contract. Certain restrictions may apply. See a Neighborhood Sales Manager for details. ©Stanley Martin Homes, LLC | MHBR #3588 | 04/2022 | A-9669