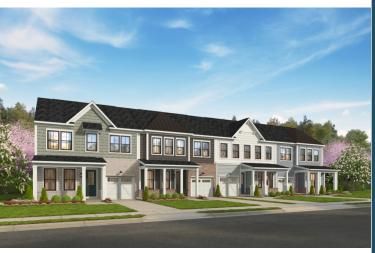

## THE AVENLEE

## **Homesite AO-62 | Elevation E**

13507 Goldeneye Circle Clarksburg, MD 20871

- Gourmet kitchen
- Boxed tray ceiling in owner's suite
- Cubbies with bench in mud room
- Electric fireplace in family room
- Wet bar on upper level