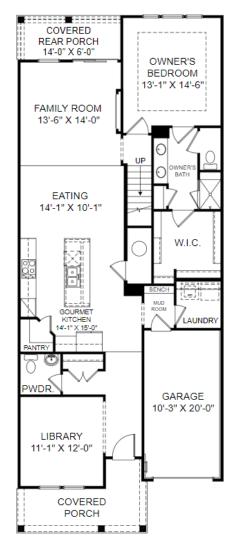

## **Homesite AO-62 | Elevation E**

13507 Goldeneye Circle Clarksburg, MD 20871

- Gourmet kitchen
- Boxed tray ceiling in owner's suite
- Cubbies with bench in mud room
- Electric fireplace in family room
- Wet bar on upper level

Main Level Floor Plan

**Upper Level Floor Plan** 

Prices, features and incentives are subject to change without notice. Photos used are for illustrative purposes only. Square footage is an approximation. Square footage is calculated to the outside of the framed walls or to the face of the brick on brick exteriors. It includes all conditioned spaces, except spaces under 5' in height. Site plan and home renderings are artist's concept only and elevation illustrations may include optional features. Actual product and specifications may vary in dimension or detail from these drawings and are subject to change without notice. It is recommended that the architectural blueprints be reviewed for clarification of features. Lot sizes, features and home sites are approximate and subject to change without notice. This brochure is for illustrative purposes only and is not part of a legal contract. Certain restrictions may apply. See a Neighborhood Sales Manager for details. ©Stanley Martin Homes, LLC | MHBR #3588 | 04/2022 | A-9669