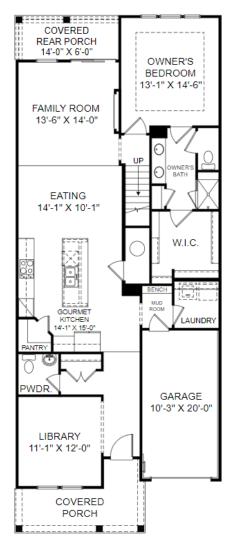

## **Homesite AO-63 | Elevation B**

13505 Goldeneye Circle Clarksburg, MD 20871

- Gourmet kitchen
- Boxed tray ceiling in owner's suite
- Cubbies with bench in mud room
- Electric fireplace in family room
- Wet bar on upper level

Main Level Floor Plan

**Upper Level Floor Plan** 

Prices, features and incentives are subject to change without notice. Photos used are for illustrative purposes only. Square footage is an approximation. Square footage is calculated to the outside of the framed walls or to the face of the brick on brick exteriors. It includes all conditioned spaces, except spaces under 5' in height. Site plan and home renderings are artist's concept only and elevation illustrations may include optional features. Actual product and specifications may vary in dimension or detail from these drawings and are subject to change without notice. It is recommended that the architectural blueprints be reviewed for clarification of features. Lot sizes, features and home sites are approximate and subject to change without notice. This brochure is for illustrative purposes only and is not part of a legal contract. Certain restrictions may apply. See a Neighborhood Sales Manager for details. ©Stanley Martin Homes, LLC | MHBR #3588 | 04/2022 | A-9669