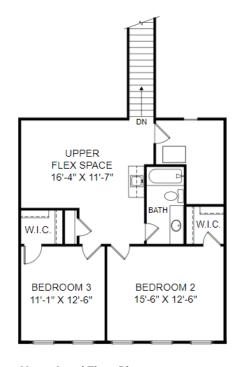

## **Homesite AO-63 | Elevation B**

13505 Goldeneye Circle Clarksburg, MD 20871

- Gourmet kitchen
- Boxed tray ceiling in owner's suite
- Cubbies with bench in mud room
- Electric fireplace in family room
- Wet bar on upper level

Main Level Floor Plan

**Upper Level Floor Plan** 

Prices, features and incentives are subject to change without notice. Photos used are for illustrative purposes only. Square footage is an approximation. Square footage is calculated to the outside of the framed walls or to the face of the brick on brick exteriors. It includes all conditioned spaces, except spaces under 5' in height. Site plan and home renderings are artist's concept only and elevation illustrations may include optional features. Actual product and specifications may vary in dimension or detail from these drawings and are subject to change without notice. It is recommended that the architectural blueprints be reviewed for clarification of features. Lot sizes, features and home sites are approximate and subject to change without notice. This brochure is for illustrative purposes only and is not part of a legal contract. Certain restrictions may apply. See a Neighborhood Sales Manager for details. ©Stanley Martin Homes, LLC | MHBR #3588 | 04/2022 | A-9669