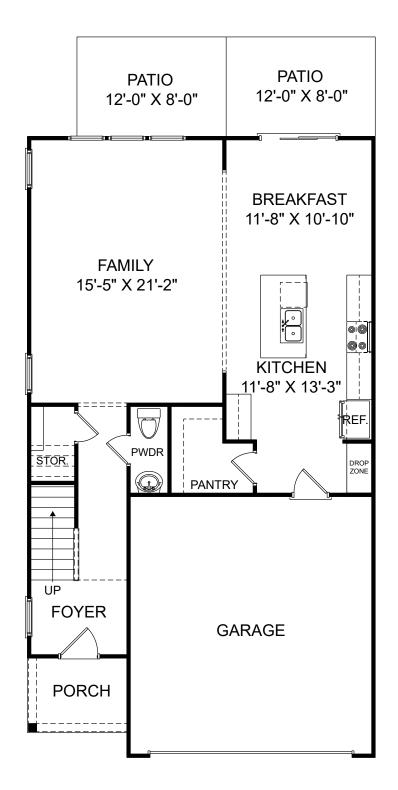

Selected options: Patio 2 Drop Zone 4 Bedroom Layout

Renderings are artist's concept only and elevation illustrations may include optional features. It is recommended that the architectural blueprints be reviewed for clarification of features. Window sizes, window locations and room sizes vary per elevation and all dimensions are approximate. In our continued effort of design enhancement, actual product and specifications may vary in dimension or detail from these drawings and are subject to change without notice. Standard features and available options vary by community and some features may not be available on all homesites. Please consult our Sales Manager for more detailed specifications. ©2017 Stanley Martin Homes