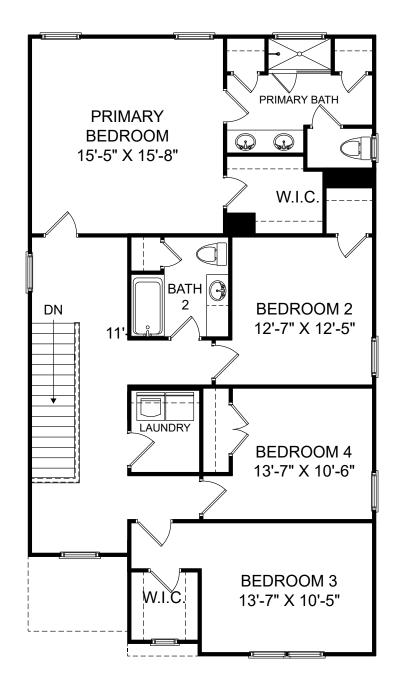

Selected options: Patio 2 Drop Zone 4 Bedroom Layout

Renderings are artist's concept only and elevation illustrations may include optional features. It is recommended that the architectural blueprints be reviewed for clarification of features. Window sizes, window locations and room sizes vary per elevation and all dimensions are approximate. In our continued effort of design enhancement, actual product and specifications may vary in dimension or detail from these drawings and are subject to change without notice. Standard features and available options vary by community and some features may not be available on all homesites. Please consult our Sales Manager for more detailed specifications. ©2017 Stanley Martin Homes