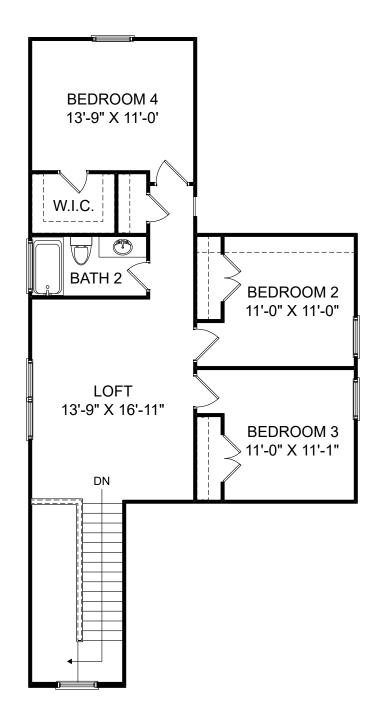

Renderings are artist's concept only and elevation illustrations may include optional features. It is recommended that the architectural blueprints be reviewed for clarification of features. Window sizes, window locations and room sizes vary per elevation and all dimensions are approximate. In our continued effort of design enhancement, actual product and specifications may vary in dimension or detail from these drawings and are subject to change without notice. Standard features and available options vary by community and some features may not be available on all homesites. Please consult our Sales Manager for more detailed specifications. ©2017 Stanley Martin Homes

Selected options: Open Rail Stairs

**Open Rail Stairs** 

囼

F

Renderings are artist's concept only and elevation illustrations may include optional features. It is recommended that the architectural blueprints be reviewed for clarification of features. Window sizes, window locations and room sizes vary per elevation and all dimensions are approximate. In our continued effort of design enhancement, actual product and specifications may vary in dimension or detail from these drawings and are subject to change without notice. Standard features and available options vary by community and some features may not be available on all homesites. Please consult our Sales Manager for more detailed specifications. ©2017 Stanley Martin Homes