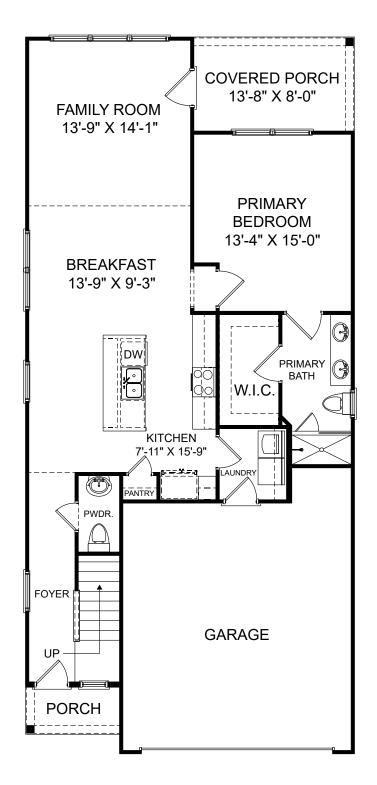

Renderings are artist's concept only and elevation illustrations may include optional features. It is recommended that the architectural blueprints be reviewed for clarification of features. Window sizes, window locations and room sizes vary per elevation and all dimensions are approximate. In our continued effort of design enhancement, actual product and specifications may vary in dimension or detail from these drawings and are subject to change without notice. Standard features and available options vary by community and some features may not be available on all homesites. Please consult our Sales Manager for more detailed specifications. ©2017 Stanley Martin Homes

Selected options: Open Rail Stairs

**Open Rail Stairs** 

囼

F

Renderings are artist's concept only and elevation illustrations may include optional features. It is recommended that the architectural blueprints be reviewed for clarification of features. Window sizes, window locations and room sizes vary per elevation and all dimensions are approximate. In our continued effort of design enhancement, actual product and specifications may vary in dimension or detail from these drawings and are subject to change without notice. Standard features and available options vary by community and some features may not be available on all homesites. Please consult our Sales Manager for more detailed specifications. ©2017 Stanley Martin Homes