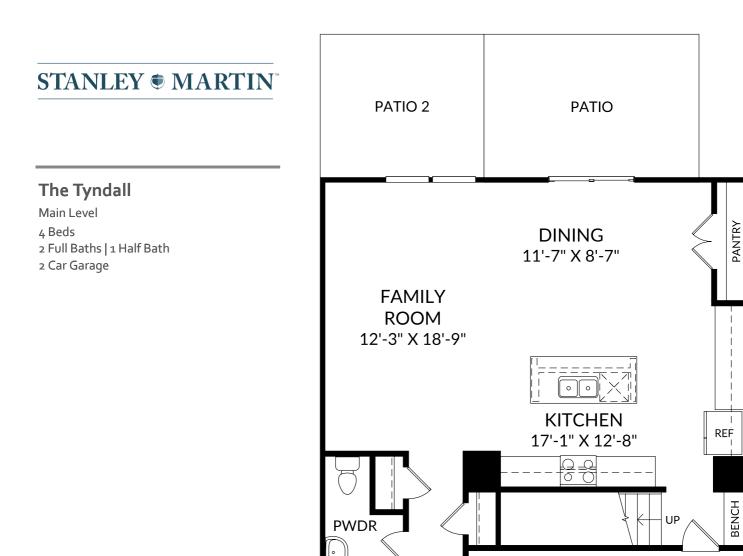

## **Selected Options:**

Elevation D Bench with Cubbies Desk at Pocket Office Patio Patio 2

The floor plans shown are for general illustration purposes only. All dimensions are approximate. Actual product and specifications (including windows, doors and room layout) may vary in dimension or detail from the illustration shown, may vary with each different elevation available for a particular floor plan, and are subject to change without notice. Optional features shown may not be available in all communities or for all homesites. Certain optional features must be purchased together or must be purchased for a particular homesite. See the actual architectural plans for clarification of dimensions and optional features for each home, elevation and homesite. Revision: 9/16/2024

POCKET OFFICE

FOYER

COVERED

PORCH

GARAGE 19'-4" X 21'-7"