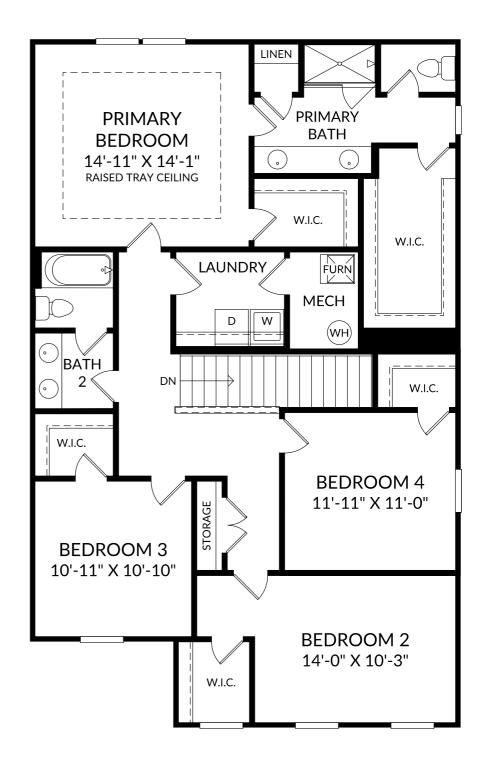

## The Tyndall

Upper Level 4 Beds 2 Full Baths | 1 Half Bath 2 Car Garage

## **Selected Options:**

Bedroom 4 Raised Tray Ceiling at Primary Bedroom 2nd Sink at Bath 2

The floor plans shown are for general illustration purposes only. All dimensions are approximate. Actual product and specifications (including windows, doors and room layout) may vary in dimension or detail from the illustration shown, may vary with each different elevation available for a particular floor plan, and are subject to change without notice. Optional features shown may not be available in all communities or for all homesites. Certain optional features must be purchased together or must be purchased for a particular homesite. See the actual architectural plans for clarification of dimensions and optional features for each home, elevation and homesite. Revision: g/a6/2024