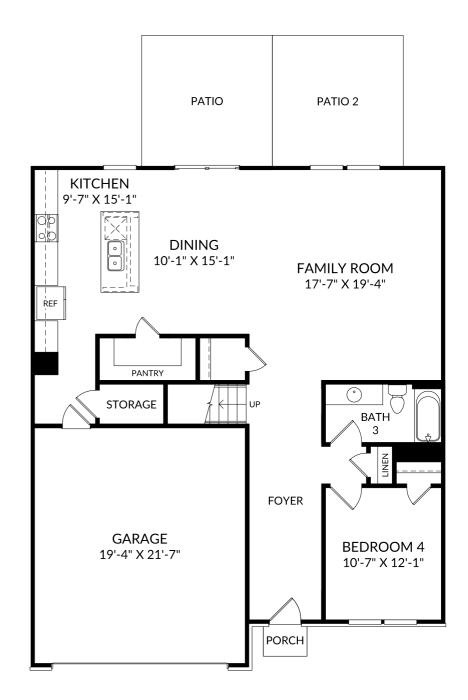

# STANLEY • MARTIN

#### The Kershaw

Main Level

- 4 Beds
- 3 Full Baths
- 2 Car Garage

### **Selected Options:**

Bedroom 4/Bath 3 Elevation C Patio 2

The floor plans shown are for general illustration purposes only. All dimensions are approximate. Actual product and specifications (including windows, doors and room layout) may vary in dimension or detail from the illustration shown, may vary with each different elevation available for a particular floor plan, and are subject to change without notice. Optional features shown may not be available in all communities or for all homesites. Certain optional features must be purchased together or must be purchased for a particular homesite. See the actual architectural plans for clarification of dimensions and optional features for each home, elevation and homesite. Revision: 8/22/2024