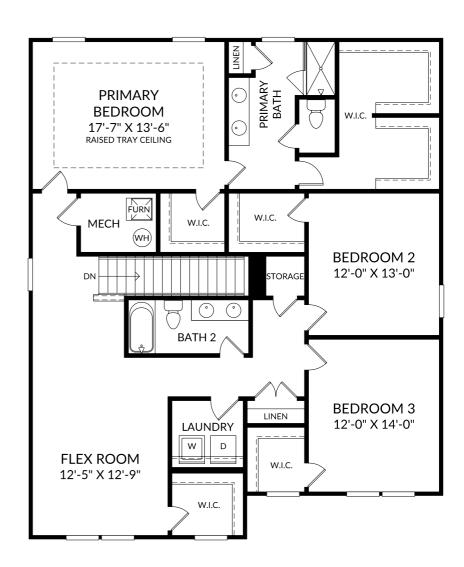

# STANLEY • MARTIN

#### The Kershaw

Upper Level

4 Beds

3 Full Baths

2 Car Garage

### **Selected Options:**

2nd Sink at Bath 2 Raised Tray Ceiling at Primary Bedroom

The floor plans shown are for general illustration purposes only. All dimensions are approximate. Actual product and specifications (including windows, doors and room layout) may vary in dimension or detail from the illustration shown, may vary with each different elevation available for a particular floor plan, and are subject to change without notice. Optional features shown may not be available in all communities or for all homesites. Certain optional features must be purchased together or must be purchased for a particular homesite. See the actual architectural plans for clarification of dimensions and optional features for each home, elevation and homesite. Revision: 8/22/2024