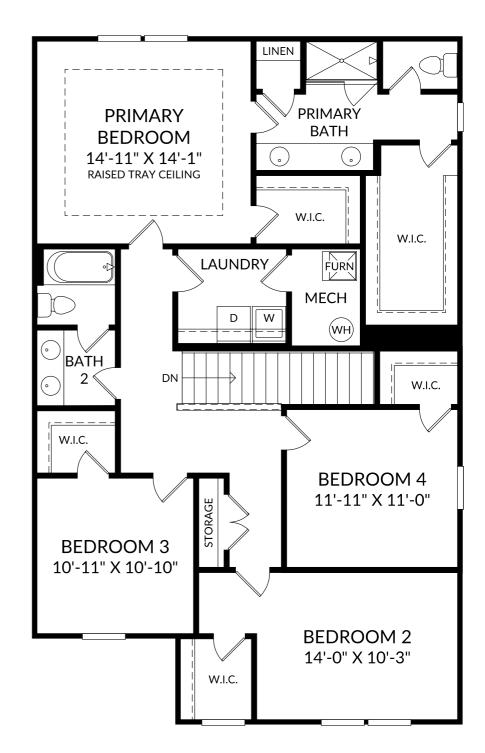

### STANLEY • MARTIN

### The Tyndall

Upper Level

- 4 Beds
- 2 Full Baths | 1 Half Bath
- 2 Car Garage

#### **Selected Options:**

Bedroom 4 Raised Tray Ceiling at Primary Bedroom 2nd Sink at Bath 2

The floor plans shown are for general illustration purposes only. All dimensions are approximate. Actual product and specifications (including windows, doors and room layout) may vary in dimension or detail from the illustration shown, may vary with each different elevation available for a particular floor plan, and are subject to change without notice. Optional features shown may not be available in all communities or for all homesites. Certain optional features must be purchased together or must be purchased for a particular homesite. See the actual architectural plans for clarification of dimensions and optional features for each home, elevation and homesite. Revision: 9/16/2024