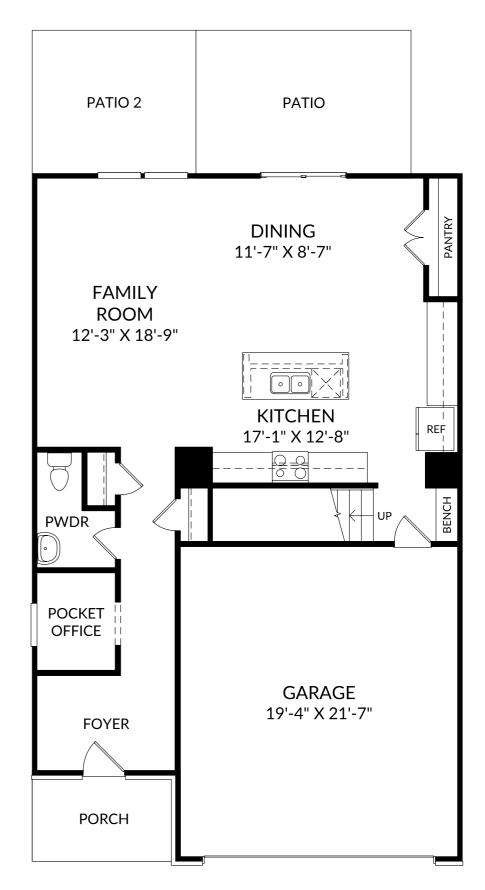

## STANLEY • MARTIN

# The Tyndall

Main Level

- 4 Beds
- 2 Full Baths | 1 Half Bath
- 2 Car Garage

#### **Selected Options:**

Elevation C Bench with Cubbies Patio Patio 2

The floor plans shown are for general illustration purposes only. All dimensions are approximate. Actual product and specifications (including windows, doors and room layout) may vary in dimension or detail from the illustration shown, may vary with each different elevation available for a particular floor plan, and are subject to change without notice. Optional features shown may not be available in all communities or for all homesites. Certain optional features must be purchased together or must be purchased for a particular homesite. See the actual architectural plans for clarification of dimensions and optional features for each home, elevation and homesite. Revision: 916/2024