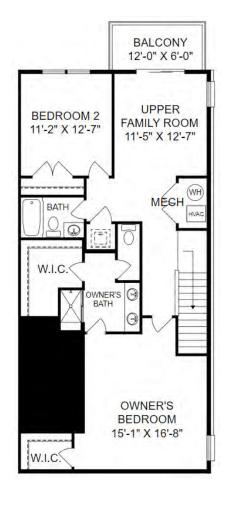

## THE TESSA Homesite 111

502A Tassita Lane Manassas Park, VA 20111

- 2 Bedrooms, 2.5 Baths
- 1,573 Square Feet
- End Unit

**Main Level Floor Plan** 

Upper Level Floor Plan

Prices, features and incentives are subject to change without notice. Photos used are for illustrative purposes only. Square footage is an approximation. Square footage is calculated to the outside of the framed walls or to the face of the brick on brick exteriors. It includes all conditioned spaces, except spaces under 5' in height. Site plan and home renderings are artist's concept only and elevation illustrations may include optional features. Actual product and specifications may vary in dimension or detail from these drawings and are subject to change without notice. It is recommended that the architectural blueprints be reviewed for clarification of features. Lot sizes, features and home sites are approximate and subject to change without notice. This brochure is for illustrative purposes only and is not part of a legal contract. Certain restrictions may apply. See a Neighborhood Sales Manager for details. ©Stanley Martin Homes, LLC | 03/2022 | A-9669