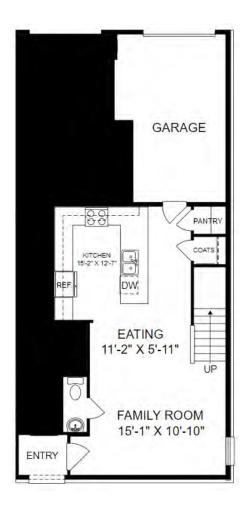

## THE TESSA Homesite 111

502A Tassita Lane Manassas Park, VA 20111

- 2 Bedrooms, 2.5 Baths
- 1,573 Square Feet
- End Unit

**Main Level Floor Plan** 

Upper Level Floor Plan

Prices, features and incentives are subject to change without notice. Photos used are for illustrative purposes only. Square footage is an approximation. Square footage is calculated to the outside of the framed walls or to the face of the brick on brick exteriors. It includes all conditioned spaces, except spaces under 5' in height. Site plan and home renderings are artist's concept only and elevation illustrations may include optional features. Actual product and specifications may vary in dimension or detail from these drawings and are subject to change without notice. It is recommended that the architectural blueprints be reviewed for clarification of features. Lot sizes, features and home sites are approximate and subject to change without notice. This brochure is for illustrative purposes only and is not part of a legal contract. Certain restrictions may apply. See a Neighborhood Sales Manager for details. ©Stanley Martin Homes, LLC | 03/2022 | A-9669