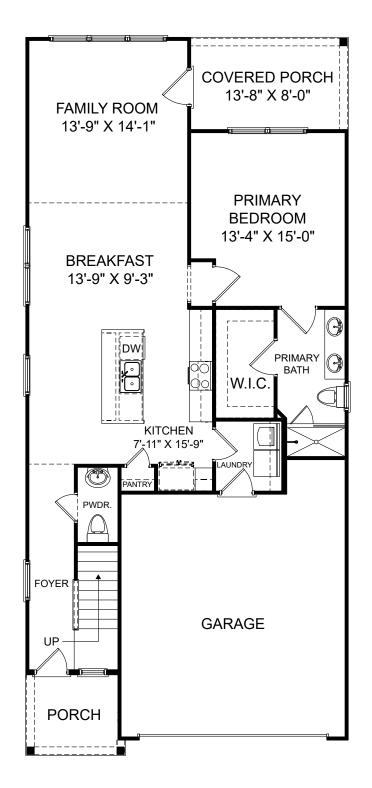

Selected options: Open Rail Stairs Elevation G Open Rail Stairs Elevation G

Renderings are artist's concept only and elevation illustrations may include optional features. It is recommended that the architectural blueprints be reviewed for clarification of features. Window sizes, window locations and room sizes vary per elevation and all dimensions are approximate. In our continued effort of design enhancement, actual product and specifications may vary in dimension or detail from these drawings and are subject to change without notice. Standard features and available options vary by community and some features may not be available on all homesites. Please consult our Sales Manager for more detailed specifications. ©2017 Stanley Martin Homes