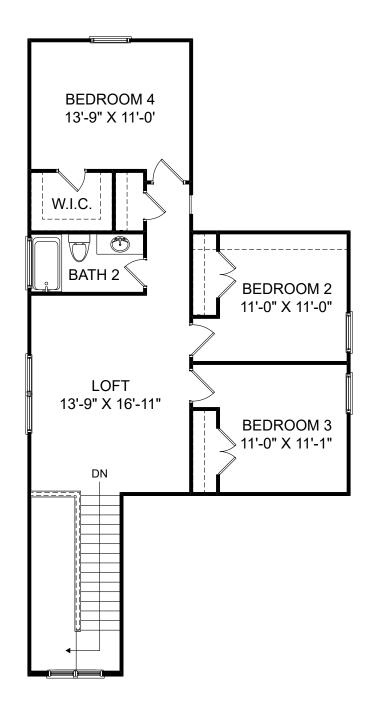

Selected options: Open Rail Stairs Elevation G Open Rail Stairs Elevation G

Renderings are artist's concept only and elevation illustrations may include optional features. It is recommended that the architectural blueprints be reviewed for clarification of features. Window sizes, window locations and room sizes vary per elevation and all dimensions are approximate. In our continued effort of design enhancement, actual product and specifications may vary in dimension or detail from these drawings and are subject to change without notice. Standard features and available options vary by community and some features may not be available on all homesites. Please consult our Sales Manager for more detailed specifications. ©2017 Stanley Martin Homes