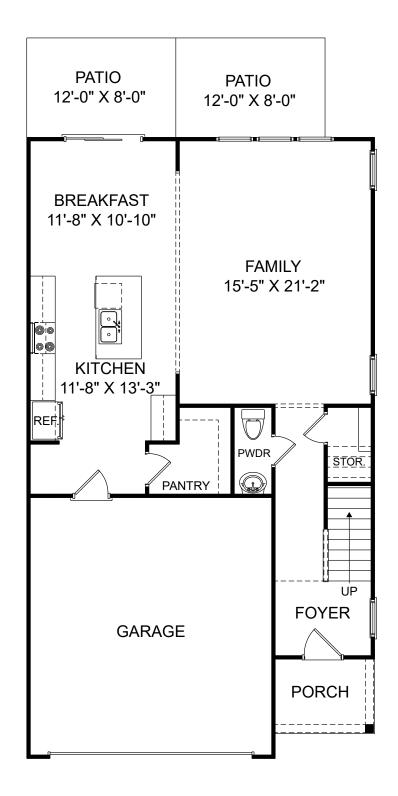

囼

£.

Renderings are artist's concept only and elevation illustrations may include optional features. It is recommended that the architectural blueprints be reviewed for clarification of features. Window sizes, window locations and room sizes vary per elevation and all dimensions are approximate. In our continued effort of design enhancement, actual product and specifications may vary in dimension or detail from these drawings and are subject to change without notice. Standard features and available options vary by community and some features may not be available on all homesites. Please consult our Sales Manager for more detailed specifications. ©2017 Stanley Martin Homes