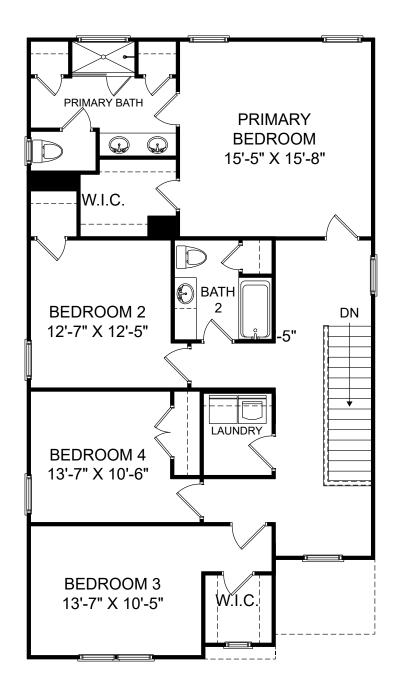

Renderings are artist's concept only and elevation illustrations may include optional features. It is recommended that the architectural blueprints be reviewed for clarification of features. Window sizes, window locations and room sizes vary per elevation and all dimensions are approximate. In our continued effort of design enhancement, actual product and specifications may vary in dimension or detail from these drawings and are subject to change without notice. Standard features and available options vary by community and some features may not be available on all homesites. Please consult our Sales Manager for more detailed specifications. ©2017 Stanley Martin Homes Upper Level www.StanleyMartin.com