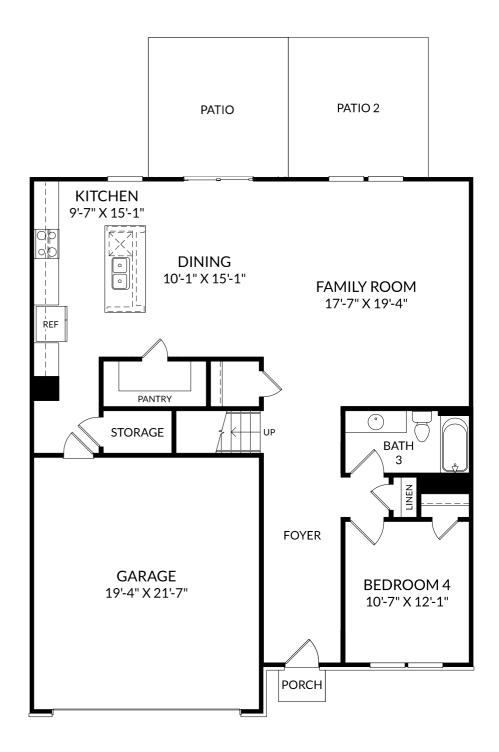

#### The Kershaw

Main Level

4 Beds

3 Full Baths

2 Car Garage

## **Selected Options:**

Bedroom 4/Bath 3 Elevation C

Patio 2

The floor plans shown are for general illustration purposes only. All dimensions are approximate. Actual product and specifications (including windows, doors and room layout) may vary in dimension or detail from the illustration shown, may vary with each different elevation available for a particular floor plan, and are subject to change without notice. Optional features shown may not be available in all communities or for all homesites. Certain optional features must be purchased together or must be purchased for a particular homesite. See the actual architectural plans for clarification of dimensions and optional features for each home, elevation and homesite.