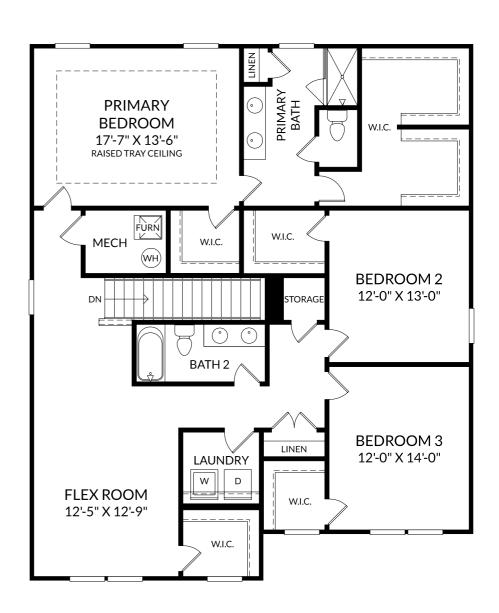

#### The Kershaw

Upper Level

4 Beds

3 Full Baths

2 Car Garage

## **Selected Options:**

Elevation C 2nd Sink at Bath 2 Raised Tray Ceiling at Primary Bedroom

The floor plans shown are for general illustration purposes only. All dimensions are approximate. Actual product and specifications (including windows, doors and room layout) may vary in dimension or detail from the illustration shown, may vary with each different elevation available for a particular floor plan, and are subject to change without notice. Optional features shown may not be available in all communities or for all homesites. Certain optional features must be purchased together or must be purchased for a particular homesite. See the actual architectural plans for clarification of dimensions and optional features for each home, elevation and homesite.