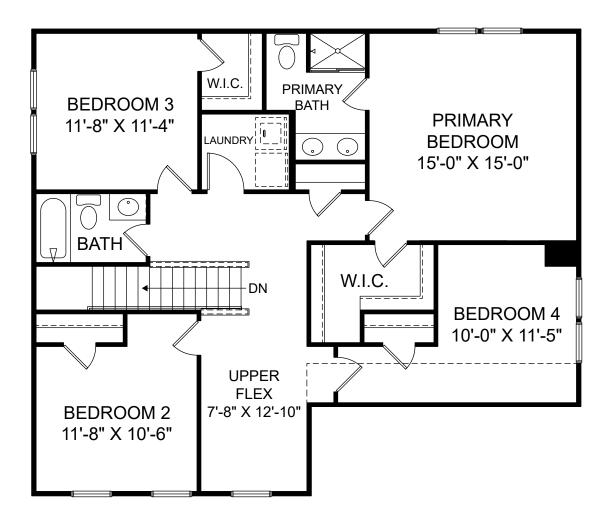

Renderings are artist's concept only and elevation illustrations may include optional features. It is recommended that the architectural blueprints be reviewed for clarification of features. Window sizes, window locations and room sizes vary per elevation and all dimensions are approximate. In our continued effort of design enhancement, actual product and specifications may vary in dimension or detail from these drawings and are subject to change without notice. Standard features and available options vary by community and some features may not be available on all homesites. Please consult our Sales Manager for more detailed specifications. ©2017 Stanley Martin Homes