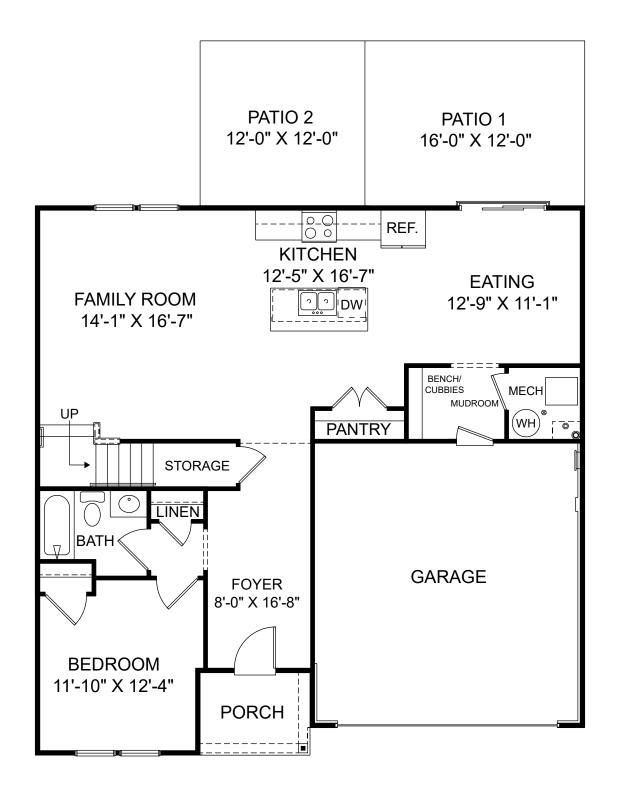

囼

Ŀ.

Renderings are artist's concept only and elevation illustrations may include optional features. It is recommended that the architectural blueprints be reviewed for clarification of features. Window sizes, window locations and room sizes vary per elevation and all dimensions are approximate. In our continued effort of design enhancement, actual product and specifications may vary in dimension or detail from these drawings and are subject to change without notice. Standard features and available options vary by community and some features may not be available on all homesites. Please consult our Sales Manager for more detailed specifications. ©2017 Stanley Martin Homes