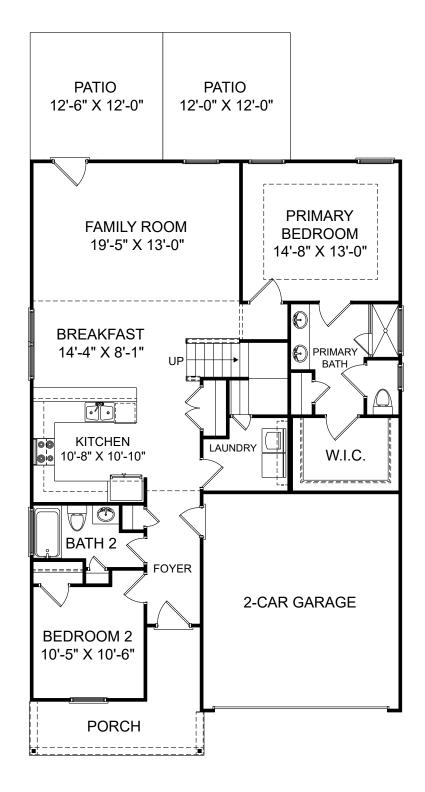

白志

Selected options:

Patio 2

囼

F

Box Tray Ceiling at Primary Bedroom

Renderings are artist's concept only and elevation illustrations may include optional features. It is recommended that the architectural blueprints be reviewed for clarification of features. Window sizes, window locations and room sizes vary per elevation and all dimensions are approximate. In our continued effort of design enhancement, actual product and specifications may vary in dimension or detail from these drawings and are subject to change without notice. Standard features and available options vary by community and some features may not be available on all homesites. Please consult our Sales Manager for more detailed specifications. ©2017 Stanley Martin Homes