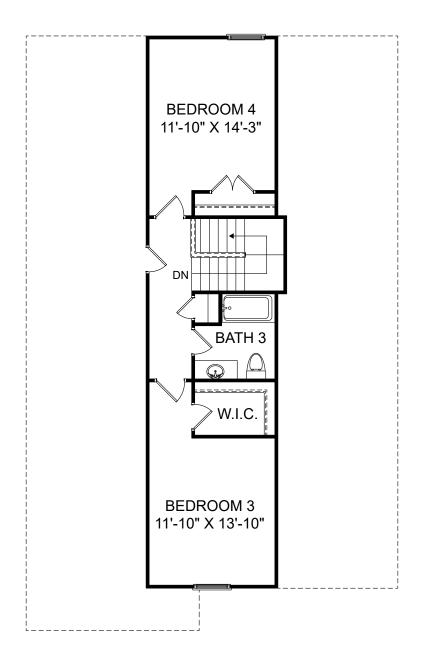

Renderings are artist's concept only and elevation illustrations may include optional features. It is recommended that the architectural blueprints be reviewed for clarification of features. Window sizes, window locations and room sizes vary per elevation and all dimensions are approximate. In our continued effort of design enhancement, actual product and specifications may vary in dimension or detail from these drawings and are subject to change without notice. Standard features and available options vary by community and some features may not be available on all homesites. Please consult our Sales Manager for more detailed specifications. ©2017 Stanley Martin Homes Upper Level www.StanleyMartin.com