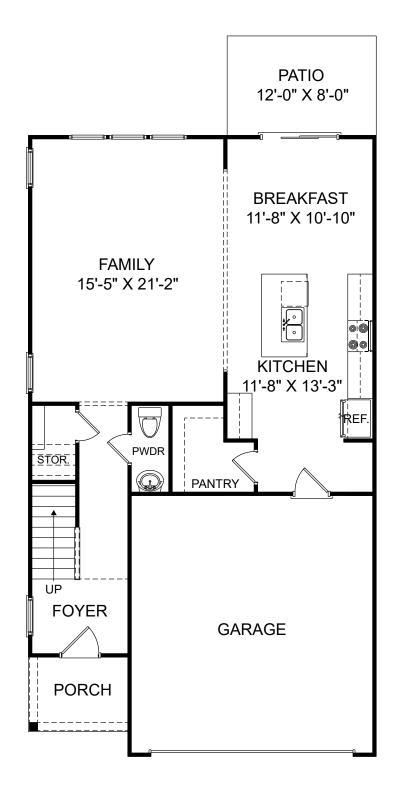

Granger

Selected options: Patio Alternate Primary Bath 4 Bedroom Layout

Renderings are artist's concept only and elevation illustrations may include optional features. It is recommended that the architectural blueprints be reviewed for clarification of features. Window sizes, window locations and room sizes vary per elevation and all dimensions are approximate. In our continued effort of design enhancement, actual product and specifications may vary in dimension or detail from these drawings and are subject to change without notice. Standard features and available options vary by community and some features may not be available on all homesites. Please consult our Sales Manager for more detailed specifications. ©2017 Stanley Martin Homes