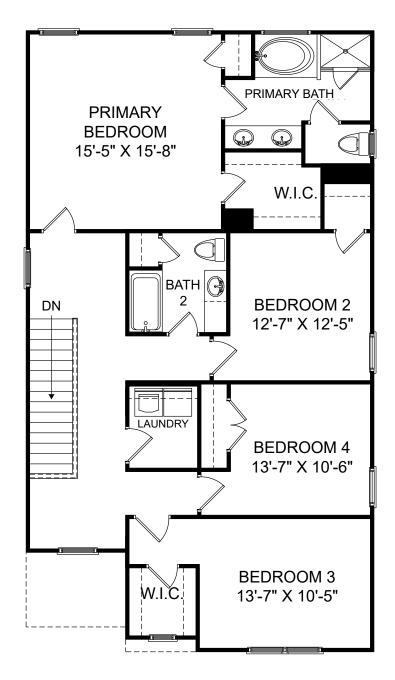

Granger

Selected options: Patio Alternate Primary Bath 4 Bedroom Layout

Renderings are artist's concept only and elevation illustrations may include optional features. It is recommended that the architectural blueprints be reviewed for clarification of features. Window sizes, window locations and room sizes vary per elevation and all dimensions are approximate. In our continued effort of design enhancement, actual product and specifications may vary in dimension or detail from these drawings and are subject to change without notice. Standard features and available options vary by community and some features may not be available on all homesites. Please consult our Sales Manager for more detailed specifications. ©2017 Stanley Martin Homes