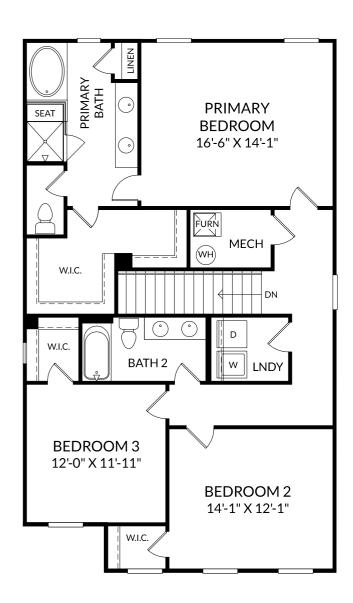

# **STANLEY • MARTIN**

## The Hollins

Upper Level

- 4 Beds
- 3 Full Baths
- 2 Car Garage
- 2,455 Sq. Ft.

## **Selected Options:**

Elevation G Primary Bath Layout with Garden Tub 2nd Sink at Bath 2

The floor plans shown are for general illustration purposes only. All dimensions are approximate. Actual product and specifications (including windows, doors and room layout) may vary in dimension or detail from the illustration shown, may vary with each different elevation available for a particular floor plan, and are subject to change without notice. Optional features shown may not be available in all communities or for all homesites. Certain optional features must be purchased together or must be purchased for a particular homesite. See the actual architectural plans for clarification of dimensions and optional features for each home, elevation and homesite. Revision: 9/14/2023