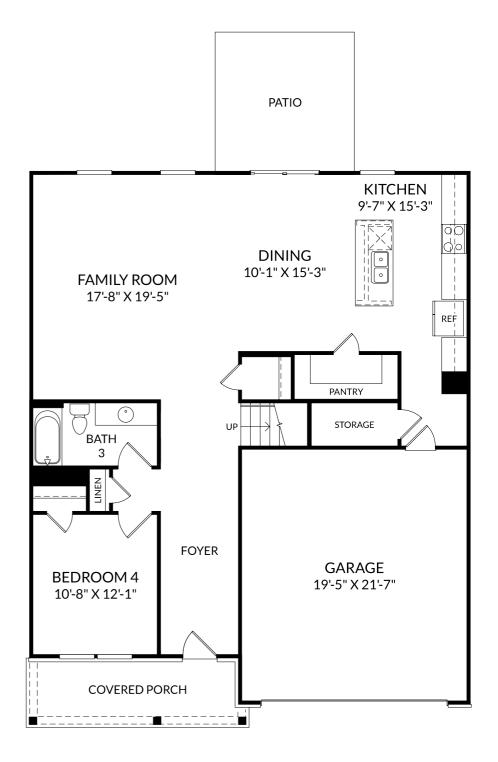

# **STANLEY • MARTIN**

## The Hollins

Main Level

- 4 Beds
- 3 Full Baths
- 2 Car Garage
- 2,455 Sq. Ft.

## **Selected Options:**

Bedroom 4 with Bath 3 Patio Elevation G

The floor plans shown are for general illustration purposes only. All dimensions are approximate. Actual product and specifications (including windows, doors and room layout) may vary in dimension or detail from the illustration shown, may vary with each different elevation available for a particular floor plan, and are subject to change without notice. Optional features shown may not be available in all communities or for all homesites. Certain optional features must be purchased together or must be purchased for a particular homesite. See the actual architectural plans for clarification of dimensions and optional features for each home, elevation and homesite. Revision: 9/14/2023