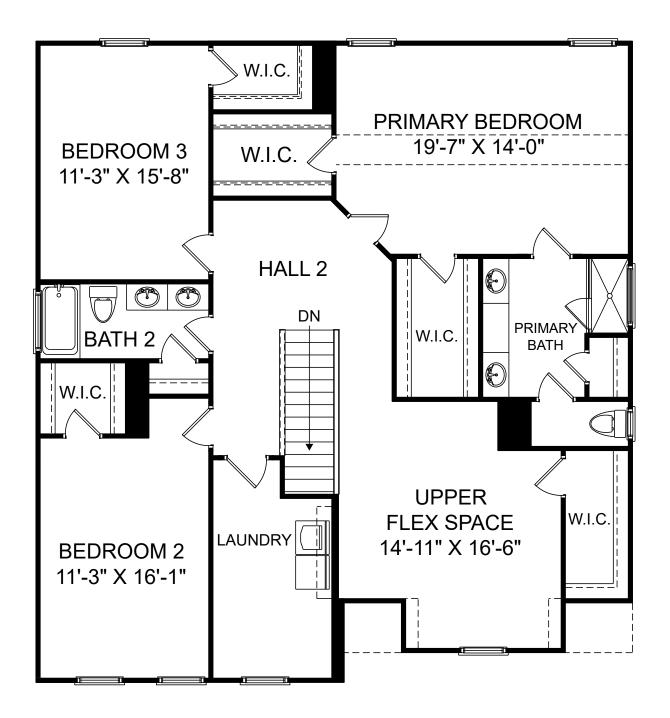

## Hickory Woods Brantley

Selected options: Bedroom 5 and Bath 3 Elevation B and C Dual Vanity at Bath 2

Elevation B and C

Renderings are artist's concept only and elevation illustrations may include optional features. It is recommended that the architectural blueprints be reviewed for clarification of features. Window sizes, window locations and room sizes vary per elevation and all dimensions are approximate. In our continued effort of design enhancement, actual product and specifications may vary in dimension or detail from these drawings and are subject to change without notice. Standard features and available options vary by community and some features may not be available on all homesites. Please consult our Sales Manager for more detailed specifications. ©2017 Stanley Martin Homes