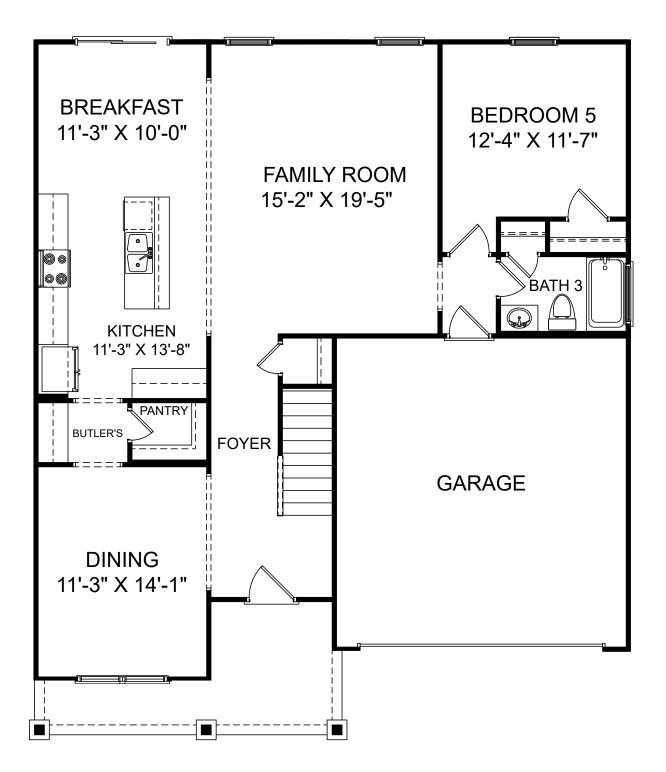

## Hickory Woods Brantley

Selected options: Bedroom 5 and Bath 3 Elevation B and C Dual Vanity at Bath 2

Elevation B and C

Renderings are artist's concept only and elevation illustrations may include optional features. It is recommended that the architectural blueprints be reviewed for clarification of features. Window sizes, window locations and room sizes vary per elevation and all dimensions are approximate. In our continued effort of design enhancement, actual product and specifications may vary in dimension or detail from these drawings and are subject to change without notice. Standard features and available options vary by community and some features may not be available on all homesites. Please consult our Sales Manager for more detailed specifications. ©2017 Stanley Martin Homes