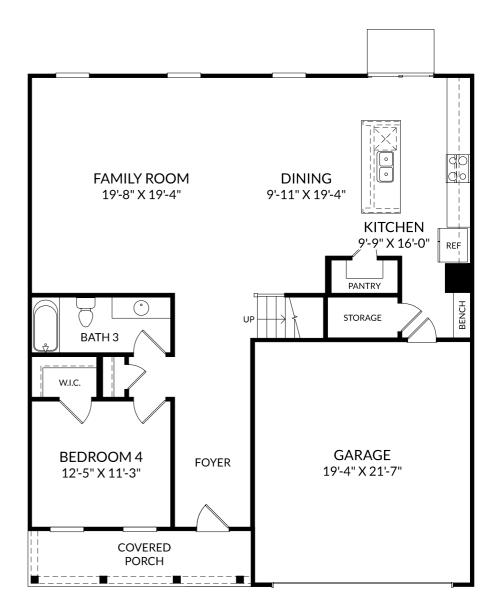

### The Lambert

Main Level

- 4 Beds
- 3 Full Baths
- 2 Car Garage

## **Selected Options:**

Elevation M Open Rail Bench with Cubbies

The floor plans shown are for general illustration purposes only. All dimensions are approximate. Actual product and specifications (including windows, doors and room layout) may vary in dimension or detail from the illustration shown, may vary with each different elevation available for a particular floor plan, and are subject to change without notice. Optional features shown may not be available in all communities or for all homesites. Certain optional features must be purchased together or must be purchased for a particular homesite. See the actual architectural plans for clarification of dimensions and optional features for each home, elevation and homesite. Revision: \$12a/2024