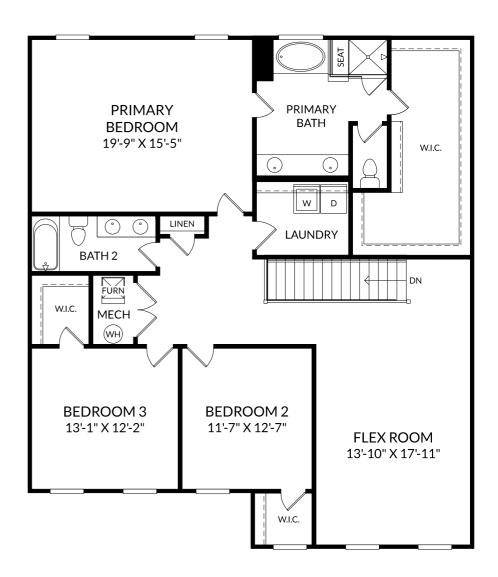

### The Lambert

Upper Level

- 4 Beds
- 3 Full Baths
- 2 Car Garage

## **Selected Options:**

Open Rail 2nd Sink at Bath 2 Primary Bath Garden Tub

The floor plans shown are for general illustration purposes only. All dimensions are approximate. Actual product and specifications (including windows, doors and room layout) may vary in dimension or detail from the illustration shown, may vary with each different elevation available for a particular floor plan, and are subject to change without notice. Optional features shown may not be available in all communities or for all homesites. Certain optional features must be purchased together or must be purchased for a particular homesite. See the actual architectural plans for clarification of dimensions and optional features for each home, elevation and homesite. Revision: *§12g*]2024