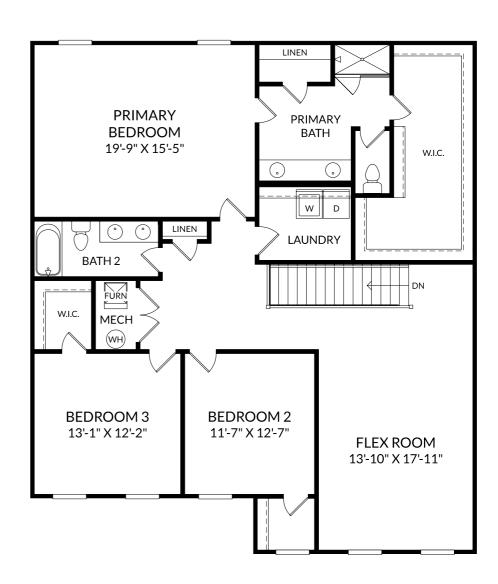

### The Lambert

Upper Level

4 Beds

3 Full Baths

2 Car Garage

### **Selected Options:**

Elevation M Open Rail 2nd Sink at Bath 2

The floor plans shown are for general illustration purposes only. All dimensions are approximate. Actual product and specifications (including windows, doors and room layout) may vary in dimension or detail from the illustration shown, may vary with each different elevation available for a particular floor plan, and are subject to change without notice. Optional features shown may not be available in all communities or for all homesites. Certain optional features must be purchased together or must be purchased for a particular homesite. See the actual architectural plans for clarification of dimensions and optional features for each home, elevation and homesite. Revision: *§12g*]2024