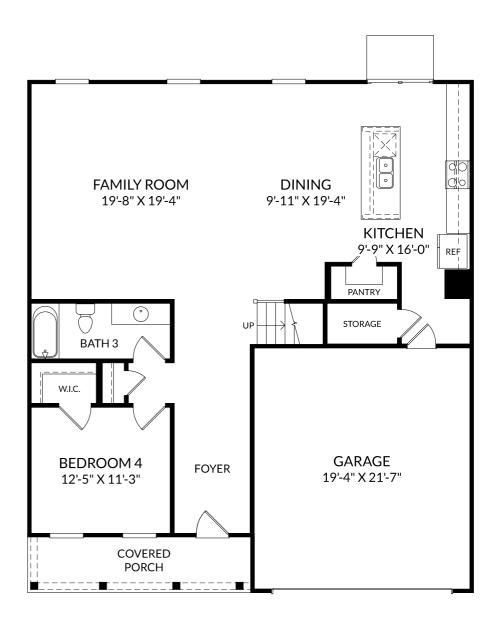

### The Lambert

Main Level

- 4 Beds
- 3 Full Baths
- 2 Car Garage

### **Selected Options:**

Elevation M Open Rail

The floor plans shown are for general illustration purposes only. All dimensions are approximate. Actual product and specifications (including windows, doors and room layout) may vary in dimension or detail from the illustration shown, may vary with each different elevation available for a particular floor plan, and are subject to change without notice. Optional features shown may not be available in all communities or for all homesites. Certain optional features must be purchased together or must be purchased for a particular homesite. See the actual architectural plans for clarification of dimensions and optional features for each home, elevation and homesite. Revision: *§12g*]2024