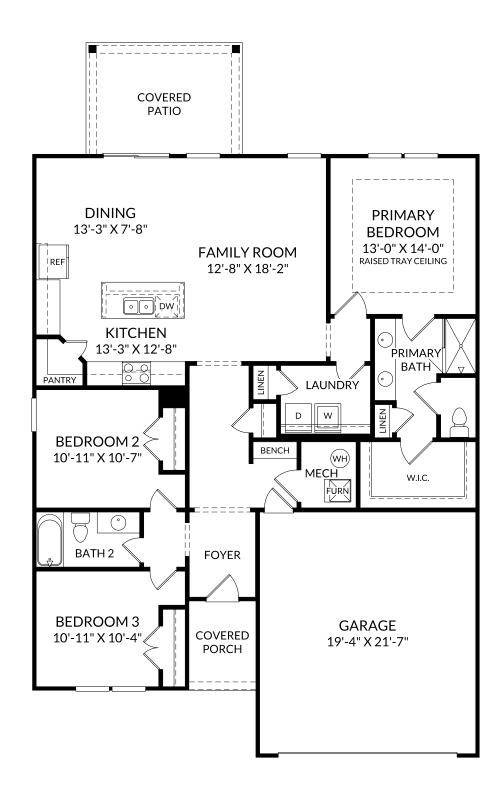

## The Bancroft

Main Level 3 Beds 2 Full Baths 1,554 Sq. Ft.

## **Selected Options:**

Raised Tray Ceiling at Primary Suite Bench with Cubbies Covered Patio

The floor plans shown are for general illustration purposes only. All dimensions are approximate. Actual product and specifications (including windows, doors and room layout) may vary in dimension or detail from the illustration shown, may vary with each different elevation available for a particular floor plan, and are subject to change without notice. Optional features shown may not be available in all communities or for all homesites. Certain optional features must be purchased together or must be purchased for a particular homesite. See the actual architectural plans for clarification of dimensions and optional features for each home, elevation and homesite. Revision: 6/6/2023