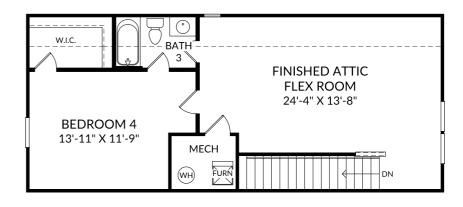

### The Easton

Upper Level 4 Beds 3 Full Baths 2 Car Garage

#### **Selected Options:**

Finished Attic Bedroom/Bath

The floor plans shown are for general illustration purposes only. All dimensions are approximate. Actual product and specifications (including windows, doors and room layout) may vary in dimension or detail from the illustration shown, may vary with each different elevation available for a particular floor plan, and are subject to change without notice. Optional features shown may not be available in all communities or for all homesites. Certain optional features must be purchased together or must be purchased for a particular homesite. See the actual architectural plans for clarification of dimensions and optional features for each home, elevation and homesite. Revision: 3/5/2025