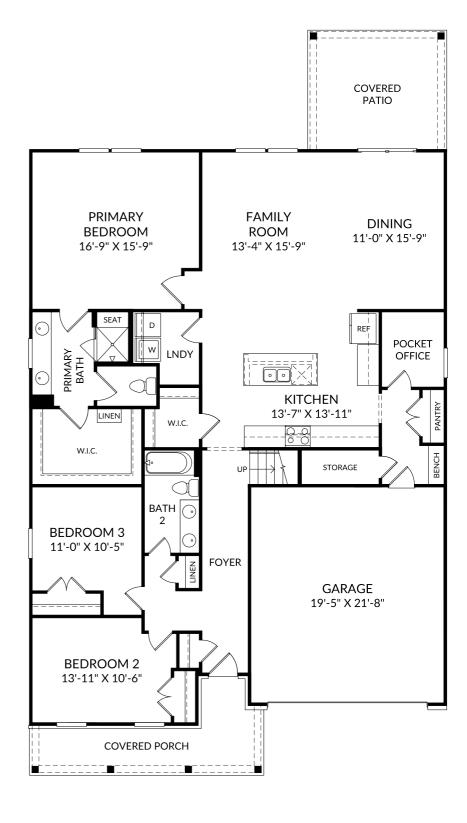

## The Easton

Main Level 4 Beds 3 Full Baths 2 Car Garage

#### **Selected Options:**

Elevation G Stairs to Finished Attic Flex Space Bench with Cubbies 2nd Sink at Bath 2 Covered Patio Primary Bath Shower with Seat 2 Car Front Load Garage

The floor plans shown are for general illustration purposes only. All dimensions are approximate. Actual product and specifications (including windows, doors and room layout) may vary in dimension or detail from the illustration shown, may vary with each different elevation available for a particular floor plan, and are subject to change without notice. Optional features shown may not be available in all communities or for all homesites. Certain optional features be purchased together or must be purchased for a particular homesite. See the actual architectural plans for clarification of dimensions and optional features for each home, elevation and homesite. Revision: 3/5/2025