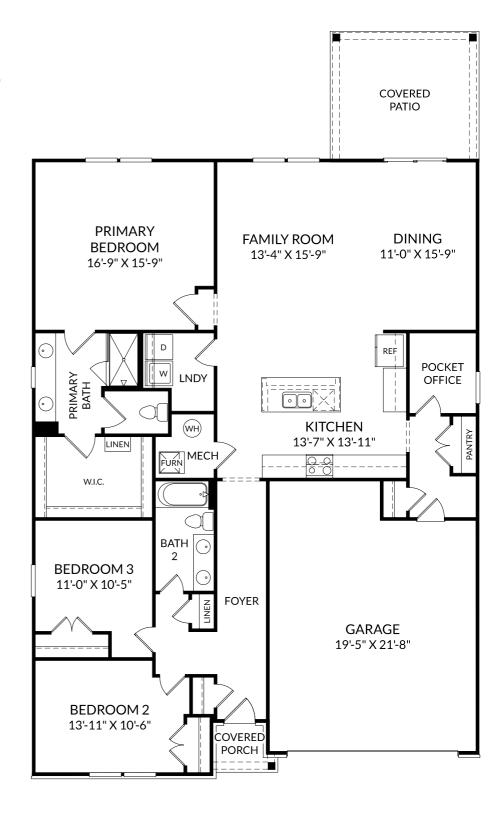

## **The Easton**

First Floor 3 Beds 2 Full Baths

## **Selected Options:**

Elevation C 2nd Sink at Bath 2 Covered Patio

The floor plans shown are for general illustration purposes only. All dimensions are approximate. Actual product and specifications (including windows, doors and room layout) may vary in dimension or detail from the illustration shown, may vary with each different elevation available for a particular floor plan, and are subject to change without notice. Optional features shown may not be available in all communities or for all homesites. Certain optional features must be purchased together or must be purchased for a particular homesite. See the actual architectural plans for clarification of dimensions and optional features for each home, elevation and homesite.