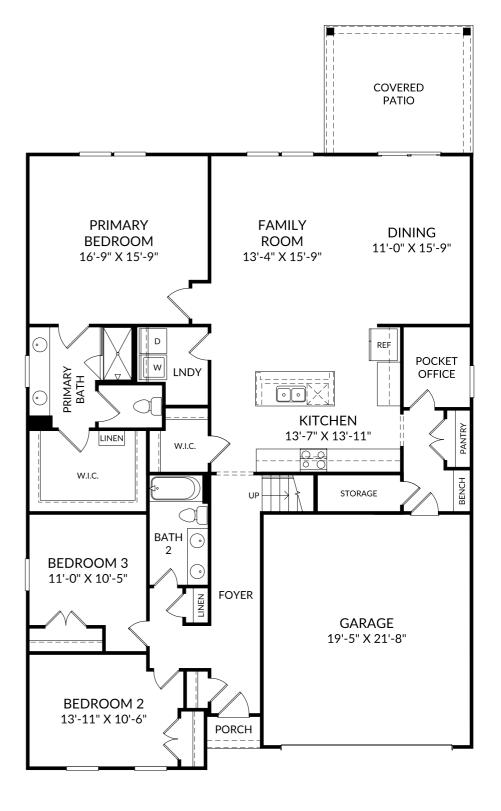

## STANLEY • MARTIN

#### The Easton

Main Level

4 Beds

3 Full Baths

2 Car Garage

### **Selected Options:**

Stairs to Finished Attic Flex Space Bench with Cubbies 2nd Sink at Bath 2 Covered Patio

The floor plans shown are for general illustration purposes only. All dimensions are approximate. Actual product and specifications (including windows, doors and room layout) may vary in dimension or detail from the illustration shown, may vary with each different elevation available for a particular floor plan, and are subject to change without notice. Optional features shown may not be available in all communities or for all homesites. Certain optional features must be purchased together or must be purchased for a particular homesite. See the actual architectural plans for clarification of dimensions and optional features for each home, elevation and homesite. Revision: 20/2/2024