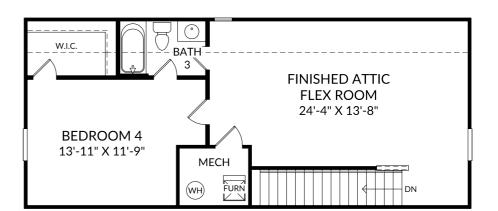

# STANLEY • MARTIN

### The Easton

Upper Level

4 Beds

3 Full Baths

2 Car Garage

## **Selected Options:**

Finished Attic Bedroom/Bath

The floor plans shown are for general illustration purposes only. All dimensions are approximate. Actual product and specifications (including windows, doors and room layout) may vary in dimension or detail from the illustration shown, may vary with each different elevation available for a particular floor plan, and are subject to change without notice. Optional features shown may not be available in all communities or for all homesites. Certain optional features must be purchased together or must be purchased for a particular homesite. See the actual architectural plans for clarification of dimensions and optional features for each home, elevation and homesite. Revision: 10/2/2024