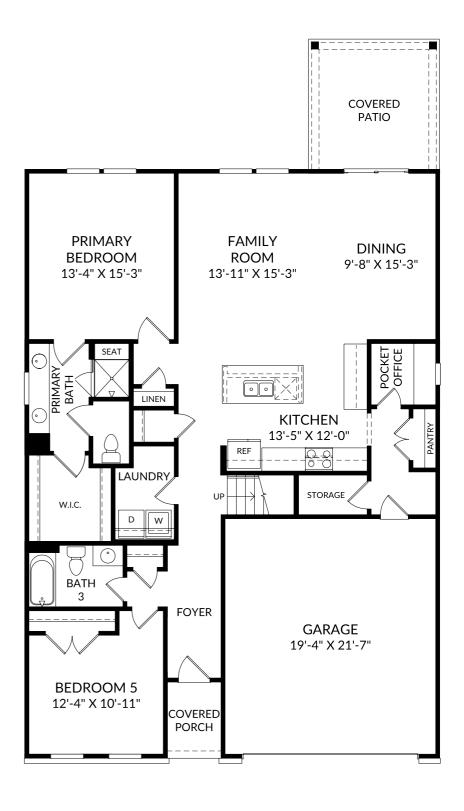

### The Jefferson

Main Level

5 Beds

4 Full Baths

2 Car Garage

### **Selected Options:**

Bedroom 5/Bath 3 Primary Bath Shower with Seat Covered Patio Elevation E Desk at Pocket Office

The floor plans shown are for general illustration purposes only. All dimensions are approximate. Actual product and specifications (including windows, doors and room layout) may vary in dimension or detail from the illustration shown, may vary with each different elevation available for a particular floor plan, and are subject to change without notice. Optional features shown may not be available in all communities or for all homesites. Certain optional features must be purchased together or must be purchased for a particular homesite. See the actual architectural plans for clarification of dimensions and optional features for each home, elevation and homesite. Revision: 6/12/2024