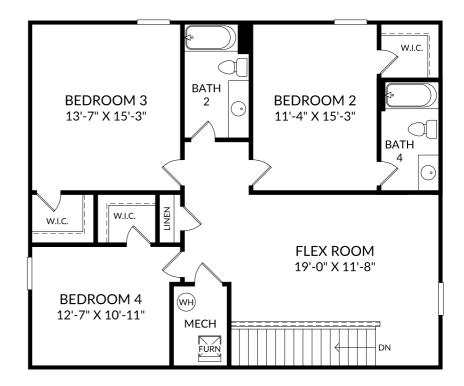

### The Jefferson

Upper Level

5 Beds

4 Full Baths

2 Car Garage

### **Selected Options:**

Bath 4

The floor plans shown are for general illustration purposes only. All dimensions are approximate. Actual product and specifications (including windows, doors and room layout) may vary in dimension or detail from the illustration shown, may vary with each different elevation available for a particular floor plan, and are subject to change without notice. Optional features shown may not be available in all communities or for all homesites. Certain optional features must be purchased together or must be purchased for a particular homesite. See the actual architectural plans for clarification of dimensions and optional features for each home, elevation and homesite. Revision: 6/19/2024