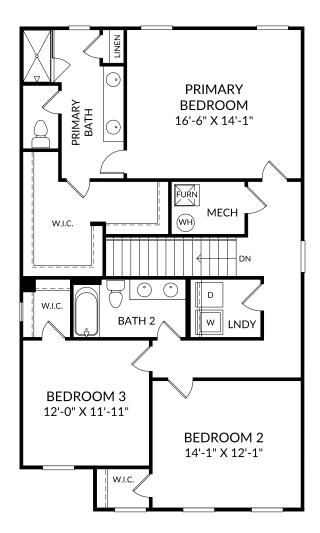

## **The Hollins**

Upper Level 4 Beds 3 Full Baths 2 Car Garage 2,455 Sq. Ft.

### **Selected Options:**

2nd Sink at Bath 2

The floor plans shown are for general illustration purposes only. All dimensions are approximate. Actual product and specifications (including windows, doors and room layout) may vary in dimension or detail from the illustration shown, may vary with each different elevation available for a particular floor plan, and are subject to change without notice. Optional features shown may not be available in all communities or for all homesites. Certain optional features must be purchased together or must be purchased for a particular homesite. See the actual architectural plans for clarification of dimensions and optional features for each home, elevation and homesite. Revision: 9/14/2023