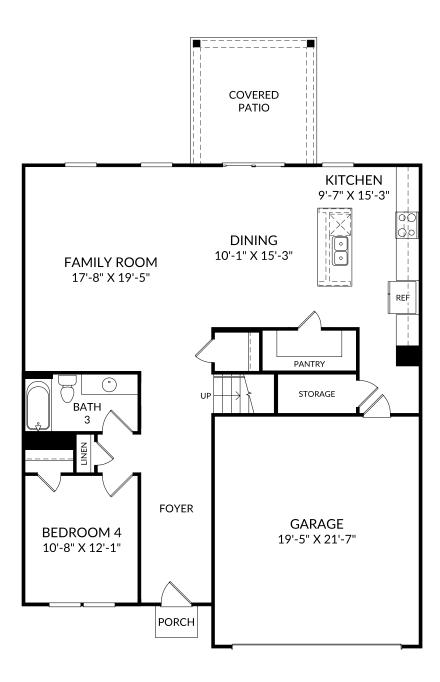

#### **The Hollins**

Main Level 4 Beds 3 Full Baths 2 Car Garage 2,455 Sq. Ft.

#### **Selected Options:**

Bedroom 4 with Bath 3 Covered Patio

The floor plans shown are for general illustration purposes only. All dimensions are approximate. Actual product and specifications (including windows, doors and room layout) may vary in dimension or detail from the illustration shown, may vary with each different elevation available for a particular floor plan, and are subject to change without notice. Optional features shown may not be available in all communities or for all homesites. Certain optional features must be purchased together or must be purchased for a particular homesite. See the actual architectural plans for clarification of dimensions and optional features for each home, elevation and homesite. Revision: 9/14/2023