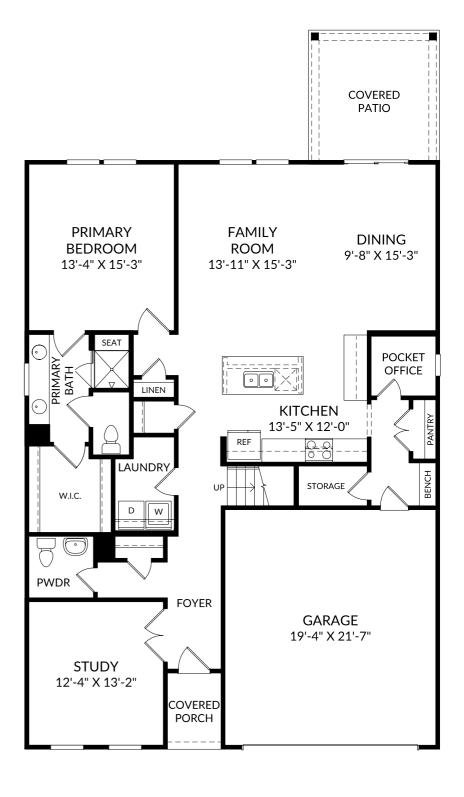

### The Jefferson

Main Level

- 4 Beds
- 3 Full Baths | 1 Half Bath
- 2 Car Garage

# Selected Options:

Study Primary Bath Shower with Seat Covered Patio Bench with Cubbies Elevation K

The floor plans shown are for general illustration purposes only. All dimensions are approximate. Actual product and specifications (including windows, doors and room layout) may vary in dimension or detail from the illustration shown, may vary with each different elevation available for a particular floor plan, and are subject to change without notice. Optional features shown may not be available in all communities or for all homesites. Certain optional features must be purchased together or must be purchased for a particular homesite. See the actual architectural plans for clarification of dimensions and optional features for each home, elevation and homesite. Revision: 6/12/2024