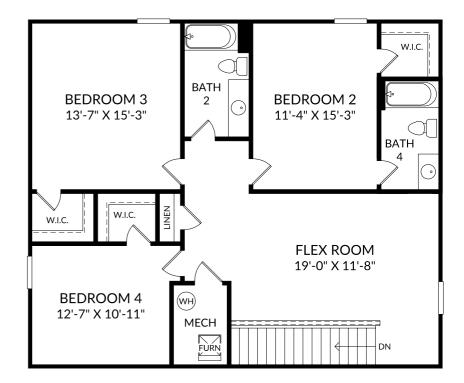

### The Jefferson

Upper Level

- 4 Beds
- 3 Full Baths | 1 Half Bath
- 2 Car Garage

## **Selected Options:**

Bath 4

The floor plans shown are for general illustration purposes only. All dimensions are approximate. Actual product and specifications (including windows, doors and room layout) may vary in dimension or detail from the illustration shown, may vary with each different elevation available for a particular floor plan, and are subject to change without notice. Optional features shown may not be available in all communities or for all homesites. Certain optional features must be purchased together or must be purchased for a particular homesite. See the actual architectural plans for clarification of dimensions and optional features for each home, elevation and homesite. Revision: 6/19/2024