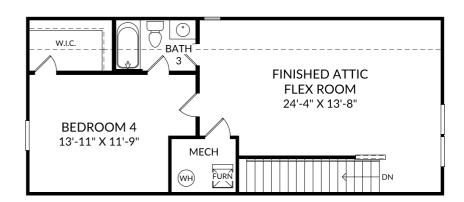

# STANLEY • MARTIN

### The Easton

Upper Level

4 Beds

3 Full Baths

2 Car Garage

### **Selected Options:**

Finished Attic Bedroom/Bath

The floor plans shown are for general illustration purposes only. All dimensions are approximate. Actual product and specifications (including windows, doors and room layout) may vary in dimension or detail from the illustration shown, may vary with each different elevation available for a particular floor plan, and are subject to change without notice. Optional features shown may not be available in all communities or for all homesites. Certain optional features must be purchased together or must be purchased for a particular homesite. See the actual architectural plans for clarification of dimensions and optional features for each home, elevation and homesite. Revision: 3/5/2025