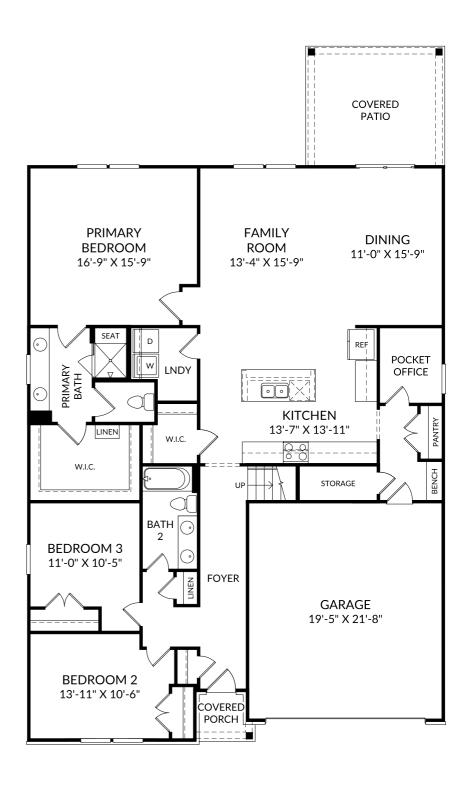

## STANLEY • MARTIN

### The Easton

Main Level

- 4 Beds
- 3 Full Baths
- 2 Car Garage

## **Selected Options:**

Elevation C
Stairs to Finished Attic Flex Space
Bench with Cubbies
2nd Sink at Bath 2
Covered Patio
Primary Bath Shower with Seat

The floor plans shown are for general illustration purposes only. All dimensions are approximate. Actual product and specifications (including windows, doors and room layout) may vary in dimension or detail from the illustration shown, may vary with each different elevation available for a particular floor plan, and are subject to change without notice. Optional features shown may not be available in all communities or for all homesites. Certain optional features must be purchased together or must be purchased for a particular homesite. See the actual architectural plans for clarification of dimensions and optional features for each home, elevation and homesite. Revision: 3/5/2025