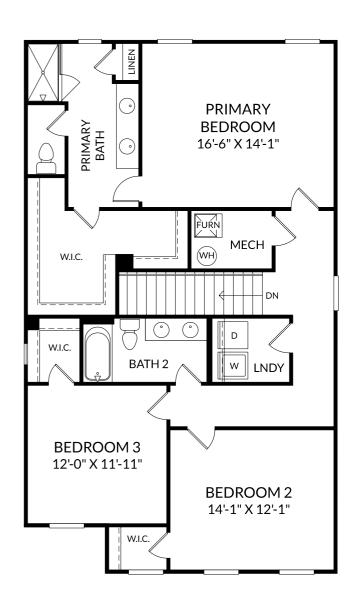

# **STANLEY • MARTIN**

### The Hollins

Upper Level

- 4 Beds
- 3 Full Baths
- 2 Car Garage
- 2,455 Sq. Ft.

#### **Selected Options:**

2nd Sink at Bath 2

The floor plans shown are for general illustration purposes only. All dimensions are approximate. Actual product and specifications (including windows, doors and room layout) may vary in dimension or detail from the illustration shown, may vary with each different elevation available for a particular floor plan, and are subject to change without notice. Optional features shown may not be available in all communities or for all homesites. Certain optional features must be purchased together or must be purchased for a particular homesite. See the actual architectural plans for clarification of dimensions and optional features for each home, elevation and homesite. Revision: 9/14/2023