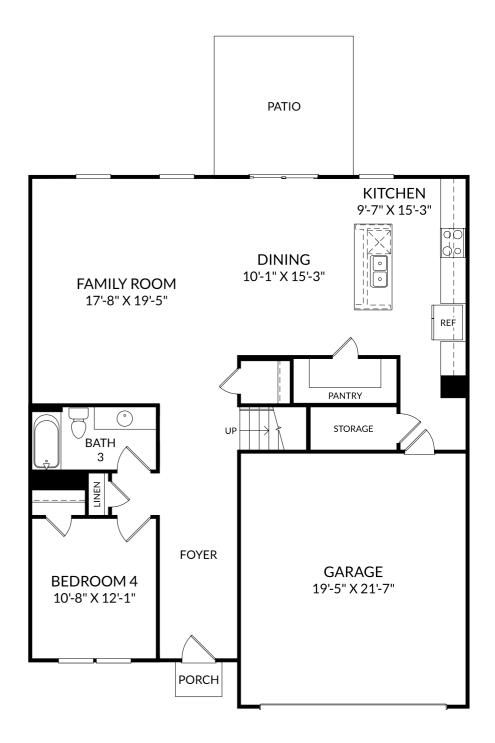

# **STANLEY • MARTIN**

### The Hollins

Main Level

- 4 Beds
- 3 Full Baths
- 2 Car Garage
- 2,455 Sq. Ft.

### **Selected Options:**

Bedroom 4 with Bath 3 Patio

The floor plans shown are for general illustration purposes only. All dimensions are approximate. Actual product and specifications (including windows, doors and room layout) may vary in dimension or detail from the illustration shown, may vary with each different elevation available for a particular floor plan, and are subject to change without notice. Optional features shown may not be available in all communities or for all homesites. Certain optional features must be purchased together or must be purchased for a particular homesite. See the actual architectural plans for clarification of dimensions and optional features for each home, elevation and homesite. Revision: 9/14/2023