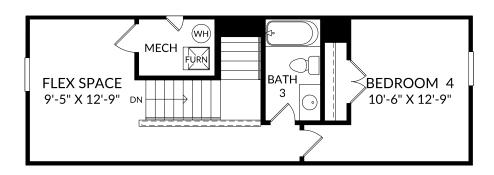

### **The Bancroft**

Upper Level 4 Beds 3 Full Baths 2 Car Garage

1,554 Sq. Ft.

### **Selected Options:**

Bedroom 4/Bath 3

The floor plans shown are for general illustration purposes only. All dimensions are approximate. Actual product and specifications (including windows, doors and room layout) may vary in dimension or detail from the illustration shown, may vary with each different elevation available for a particular floor plan, and are subject to change without notice. Optional features shown may not be available in all communities or for all homesites. Certain optional features must be purchased together or must be purchased for a particular homesite. See the actual architectural plans for clarification of dimensions and optional features for each home, elevation and homesite. Revision: 5/20/2024