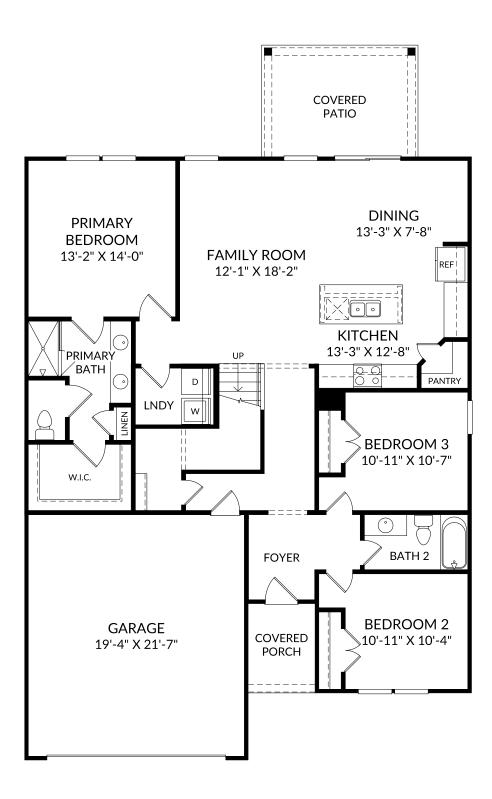

## The Bancroft

Main Level 4 Beds 3 Full Baths 2 Car Garage 1,554 Sq. Ft.

#### **Selected Options:**

Covered Patio Stairs to Attic Space

The floor plans shown are for general illustration purposes only. All dimensions are approximate. Actual product and specifications (including windows, doors and room layout) may vary in dimension or detail from the illustration shown, may vary with each different elevation available for a particular floor plan, and are subject to change without notice. Optional features shown may not be available in all communities or for all homesites. Certain optional features must be purchased together or must be purchased for a particular homesite. See the actual architectural plans for clarification of dimensions and optional features for each home, elevation and homesite. Revision: 5/20/2024