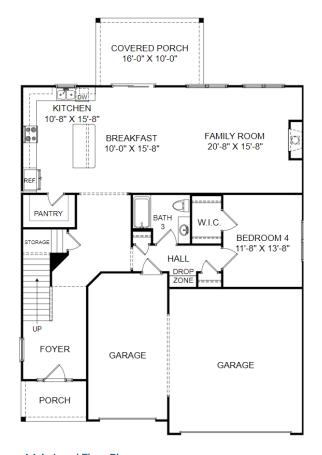

## **THESUMMERVILLE**

Homesite 95 | Elevation H 226 Black Oak Drive Harlem, GA 30814

- 5 bedrooms, 3 bathrooms
- Cubbies with bench in mud room
- Covered porch off breakfast area
- Fireplace in family room
- Vaulted ceiling in primary suite