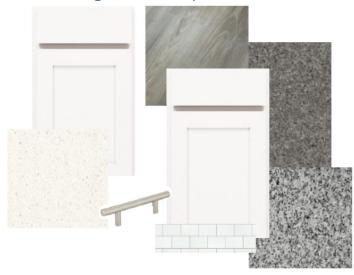

## SMart SELECTED HOMES

Designed with you in mind



## **THESUMMERVILLE**

Homesite 95 | Elevation H 226 Black Oak Drive Harlem, GA 30814

- 5 bedrooms, 3 bathrooms
- Cubbies with bench in mud room
- Covered porch off breakfast area
- Fireplace in family room
- Vaulted ceiling in primary suite







Upper Level Floor Plan



Prices, features and incentives are subject to change without notice. Photos used are for illustrative purposes only. Square footage is an approximation. Square footage is calculated to the outside of the framed walls or to the face of the brick on brick exteriors. It includes all conditioned spaces, except spaces under 5' in height. Site plan and home renderings are artist's concept only and elevation illustrations may include optional features. Actual product and specifications may vary in dimension or detail from